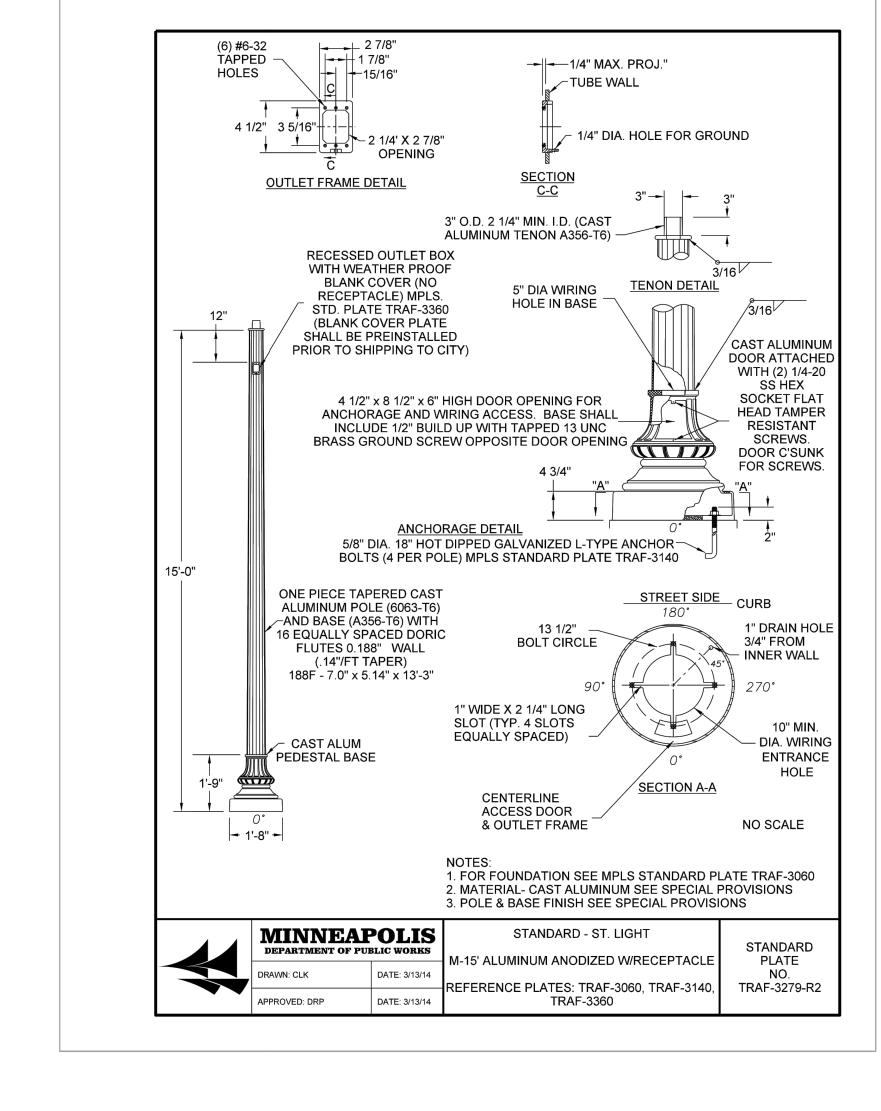

DETAILS
SHEET NO.

© 2013 HKS, INC.

FOUNDATION - ST. LIGHT

12' - 15' - ROUND CAP

NOT TO SCALE

C9.41

NOT TO SCALE

C9.41