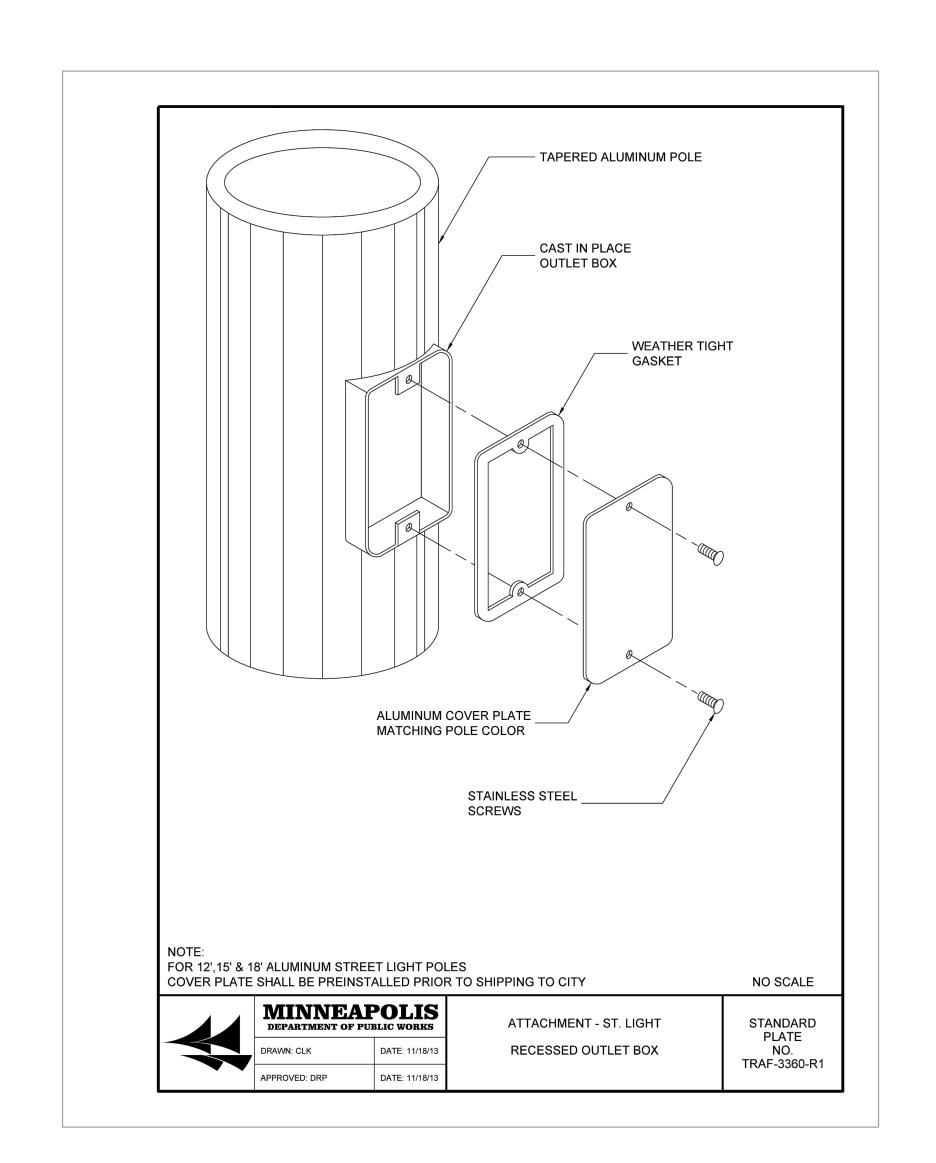

DETAILS
SHEET NO.

© 2013 HKS, INC.

FOUNDATION - ST. LIGHT

12' - 15' - ROUND CAP

NOT TO SCALE

C9.41

NOT TO SCALE

C9.41