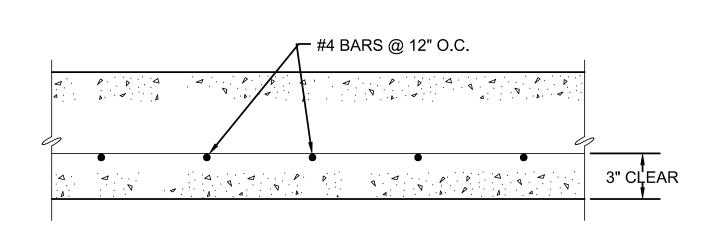

C PREFORMED PLASTIC INSERT

NOTE: ONLY SAWN CONTRACTION JOINTS SHALL BE USED IF SLIPFORM METHOD OF PLACEMENT IS CHOSEN. WHEN ALLOWED, LONGITUDINAL CONTRACTION JOINTS SHALL BE SAWN ONLY.

# **CONCRETE CONTRACTION JOINTS** POURED-IN-PLACE JOINT SEALANT NOT TO SCALE



- PROVIDE CONTRACTION JOINTS SPACED @ 10' MIN. PER DETAIL 7/C9.27 (EXTEND REINFORCING THROUGH JOINT)
- 2. PROVIDE DOWELED EXPANSION JOINTS SPACED @ 60' MIN. INSTALL DOWEL AS SHOWN ON DETAIL 7/C9.27. INSTALL EXPANSION JOINT FILLER AND SEALANT FULL DEPTH OF GUTTER AS SHOWN ON DETAIL 8/C9.27.



NOTE: PROVIDE CONTR. JT. SPACING @ NO GREATER THAN WIDTH OF SIDEWALK. INSTALL EXP. JT. @ MIN. 20' SPACING.

SEE (1) FOR CONTR. JT., SEE (2) FOR EXP. JT.





### CONCRETE EXPANSION JOINTS POURED-IN-PLACE C9.28 JOINT SEALANT NOT TO SCALE







NOTE: OMIT DOWELS/BARS AT CONTRACTION JOINTS.

### CONCRETE PAVEMENT CONSTRUCTION AND CONTRACTION JOINTS NOT TO SCALE











INSTALLATION PER MANUFACTORY RECOMMENDATIONS SNOW MELT SYSTEM -







\* SEE PAVEMENT SECTION FOR THICKNESS OF BASE COURSE

CONSTRUCTION JOINT ASPHALT CONCRETE TO PCC CONCRETE NOT TO SCALE



CONCRETE SIDEWALK NOT TO SCALE

CERTIFICATION

Reg. No.: 45018

I hereby certify that the plan, specification,

or report was prepared by me or under my direct supervision and that I am a duly

Licensed Professional Engineer under the

laws of the State of Minnesota.

NO. DESCRIPTION

MINNESOTA SPORTS FACILITIES AUTHORITY 900 SOUTH 5th STREET, MINNEAPOLIS, MN 55415

HKS, INC 350 N. ST. PAUL ST., SUITE 100, DALLAS, TX 75201

10025 VALLEY VIEW, SUITE 140, EDEN PRAIRIE,