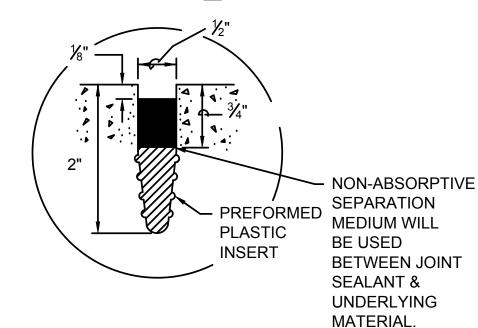

## C PREFORMED PLASTIC INSERT

NOTE: ONLY SAWN CONTRACTION JOINTS SHALL BE USED IF SLIPFORM METHOD OF PLACEMENT IS CHOSEN. WHEN ALLOWED, LONGITUDINAL CONTRACTION JOINTS SHALL BE SAWN ONLY.