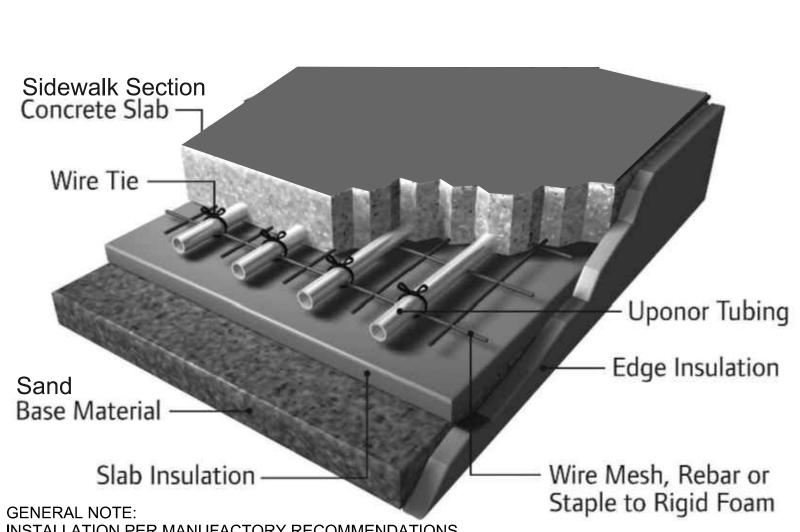

### CONCRETE PAVEMENT CONSTRUCTION AND CONTRACTION JOINTS NOT TO SCALE

INSTALLATION PER MANUFACTORY RECOMMENDATIONS SNOW MELT SYSTEM -

\* SEE PAVEMENT SECTION FOR THICKNESS OF BASE COURSE

CONSTRUCTION JOINT ASPHALT CONCRETE TO PCC CONCRETE NOT TO SCALE