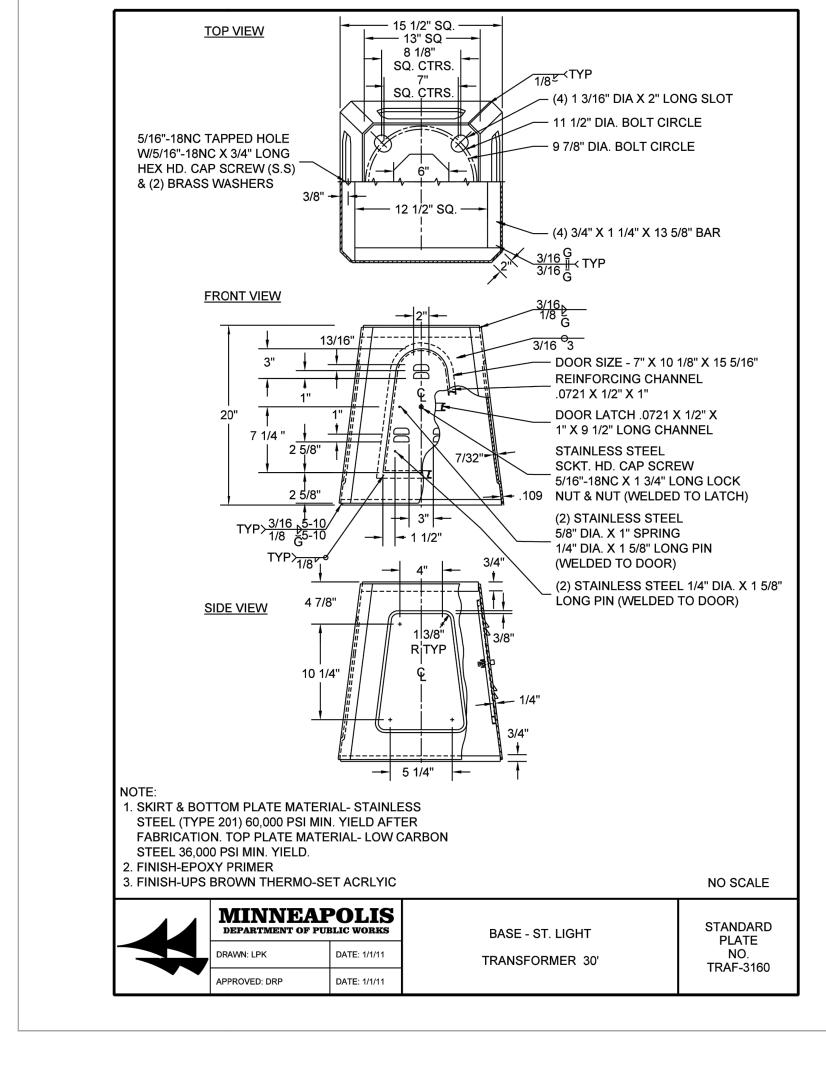

PLAZA LIGHTING DETAILS

FOUNDATION - ST. LIGHT

30' - SQUARE CAP

NOT TO SCALE

C9.42

NOT TO SCALE

C9.42

WIRING - ST. LIGHT STANDARD HIGH LEVEL 120V