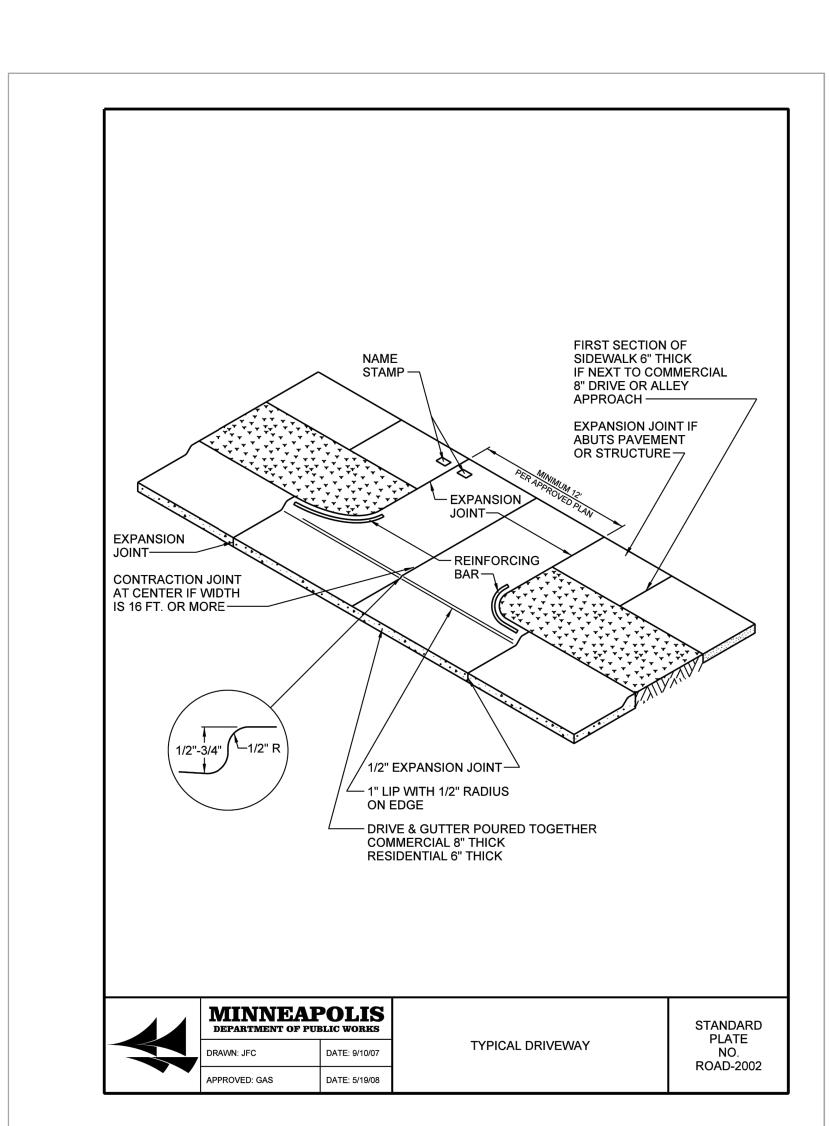

PEDESTRIAN CURB RAMP

NOT TO SCALE

NOT TO SCALE

APPROVED: GAS DATE: 5/19/08

C9.29

NOT TO SCALE

ROAD-1007

TYPICAL DRIVEWAY CONSTRUCTION NOT TO SCALE

TYPICAL DRIVEWAY

SITE PAVING **DETAILS** NOT TO SCALE

SHEET NO.

SHEET TITLE

HKS PROJECT NUMBER 16246.000

**FEBRUARY 01, 2016** 

**CCD-347 - CD SET** 

CERTIFICATION