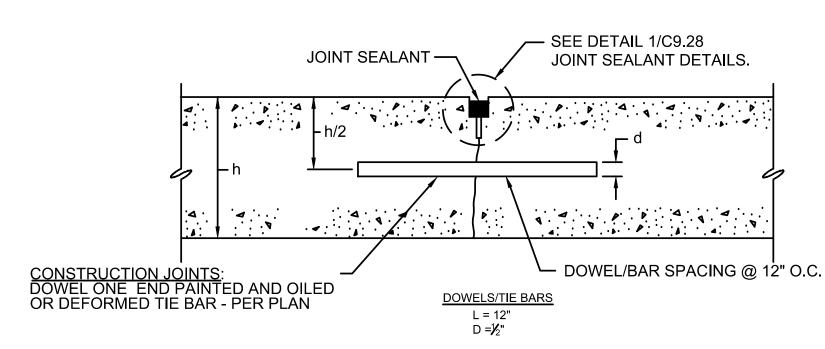

### CONCRETE PAVEMENT CONSTRUCTION AND CONTRACTION JOINTS NOT TO SCALE

INSTALLATION PER MANUFACTORY RECOMMENDATIONS SNOW MELT SYSTEM -

\* SEE PAVEMENT SECTION FOR THICKNESS OF BASE COURSE

CONSTRUCTION JOINT ASPHALT CONCRETE TO PCC CONCRETE NOT TO SCALE