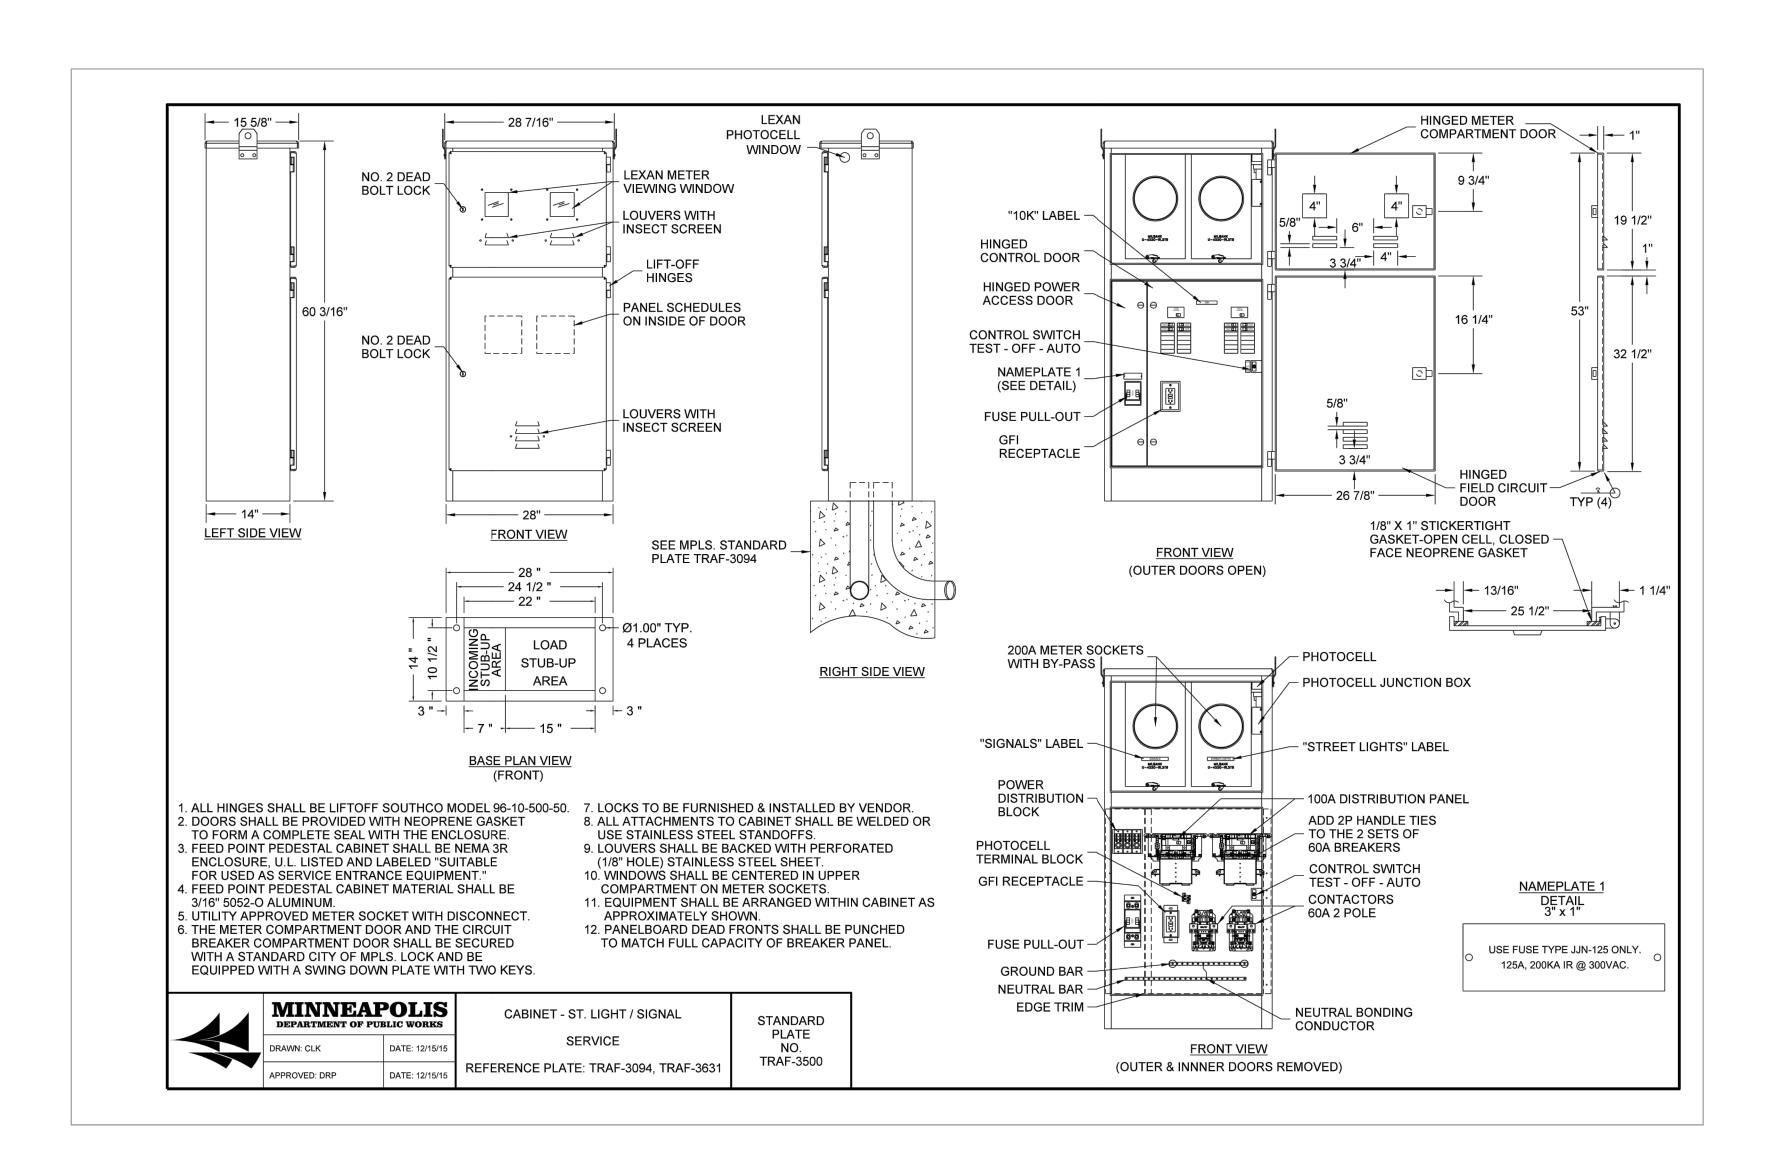

DETAILS
SHEET NO.

© 2013 HKS, INC.

FOUNDATION - ST. LIGHT

12' - 15' - ROUND CAP

NOT TO SCALE

C9.41

NOT TO SCALE

C9.41