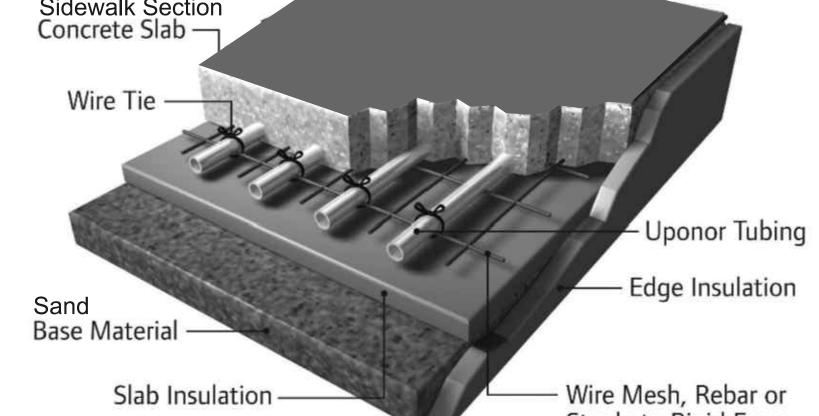

### CONCRETE PAVEMENT CONSTRUCTION AND CONTRACTION JOINTS NOT TO SCALE

INSTALLATION PER MANUFACTORY RECOMMENDATIONS SNOW MELT SYSTEM -

\* SEE PAVEMENT SECTION FOR THICKNESS OF BASE COURSE

CONSTRUCTION JOINT ASPHALT CONCRETE TO PCC CONCRETE NOT TO SCALE