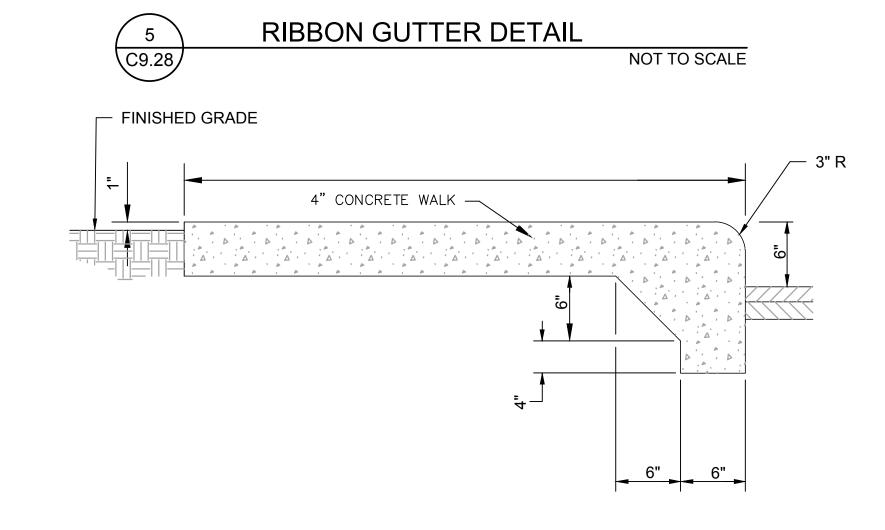

**CIVIL ENGINEER** 

WAYFINDING

HKS PROJECT NUMBER 16246.000

**FEBRUARY 01, 2016** CCD-347 - CD SET

SITE PAVING **DETAILS** 

SHEET NO.

C9.28

NOT TO SCALE