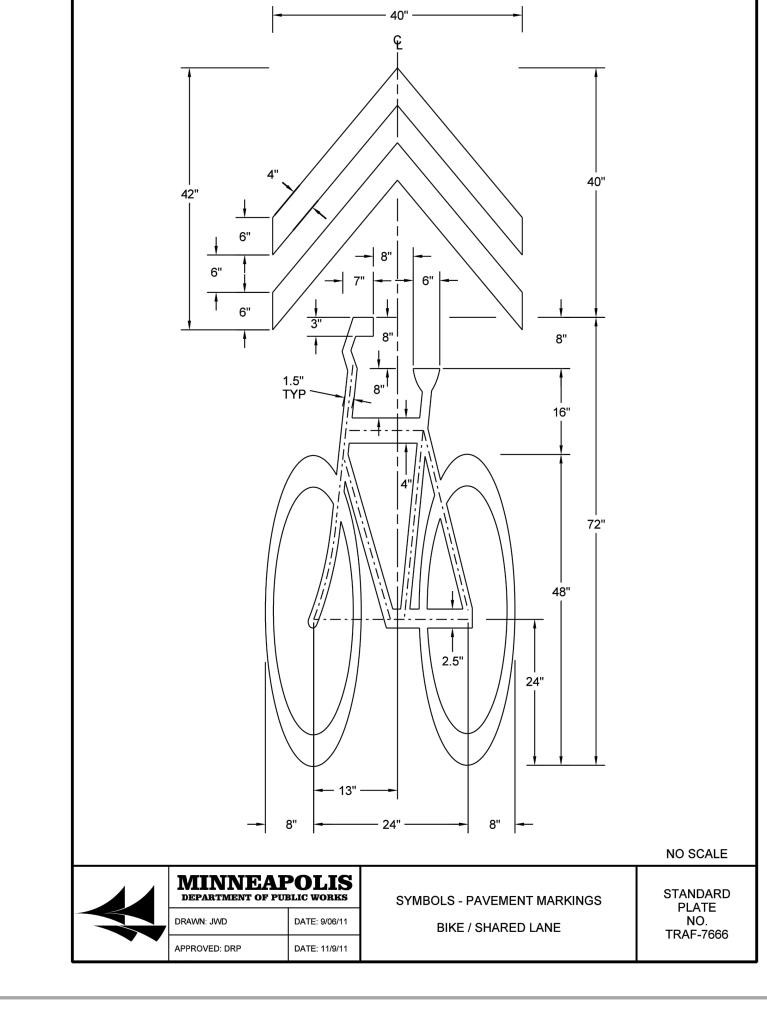

**CIVIL ENGINEER** 

WAYFINDING

HKS PROJECT NUMBER 16246.000

**FEBRUARY 01, 2016** CCD-347 - CD SET

SITE PAVING **DETAILS** 

SHEET NO.

C9.28

NOT TO SCALE