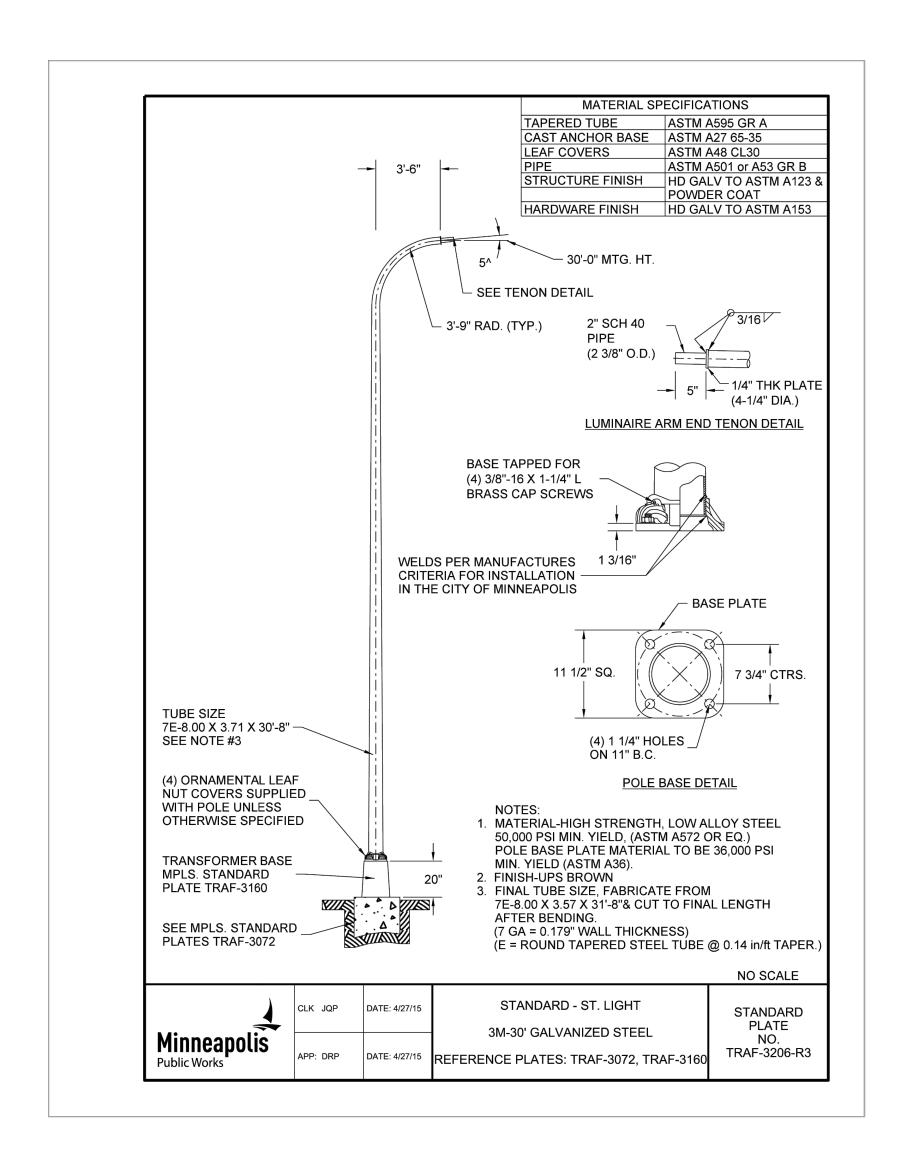

PLAZA LIGHTING DETAILS

FOUNDATION - ST. LIGHT

30' - SQUARE CAP

NOT TO SCALE

C9.42

NOT TO SCALE

C9.42

WIRING - ST. LIGHT STANDARD HIGH LEVEL 120V