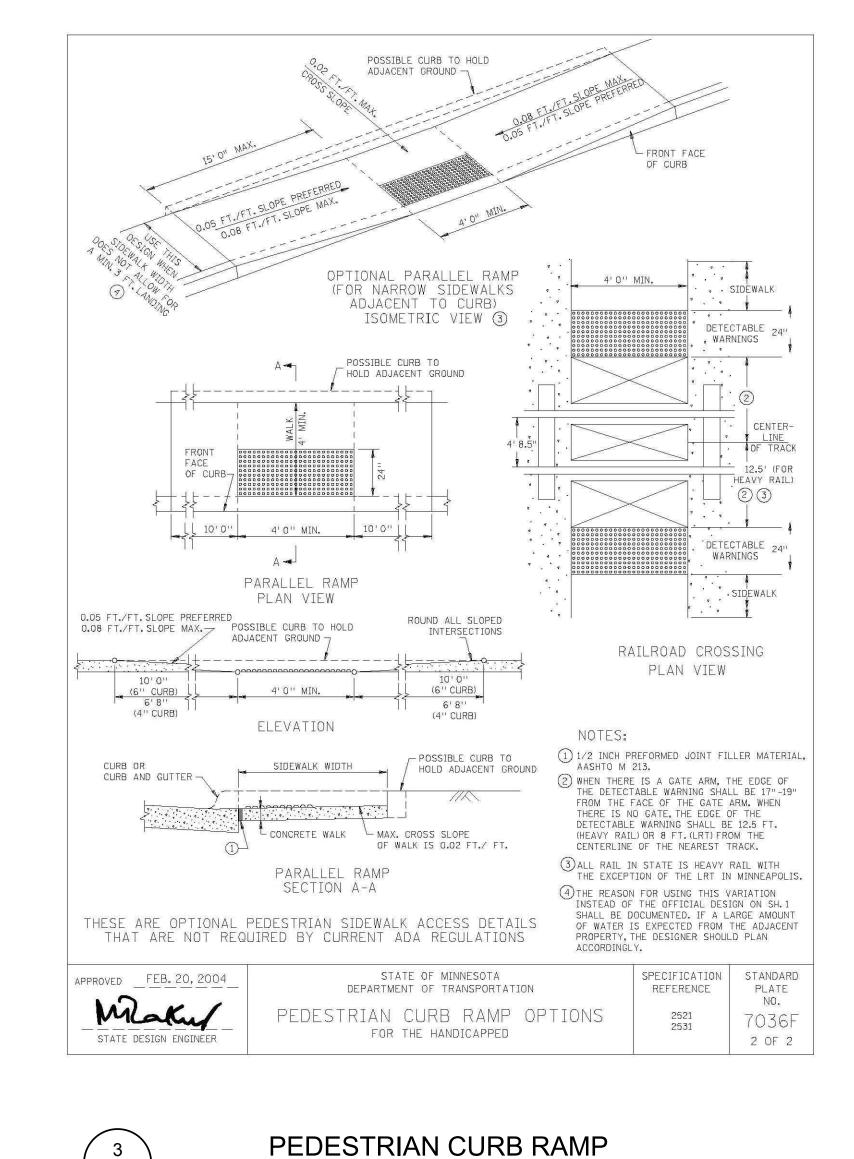

PEDESTRIAN CURB RAMP

NOT TO SCALE

NOT TO SCALE

APPROVED: GAS DATE: 5/19/08

C9.29

NOT TO SCALE

ROAD-1007

TYPICAL DRIVEWAY CONSTRUCTION NOT TO SCALE