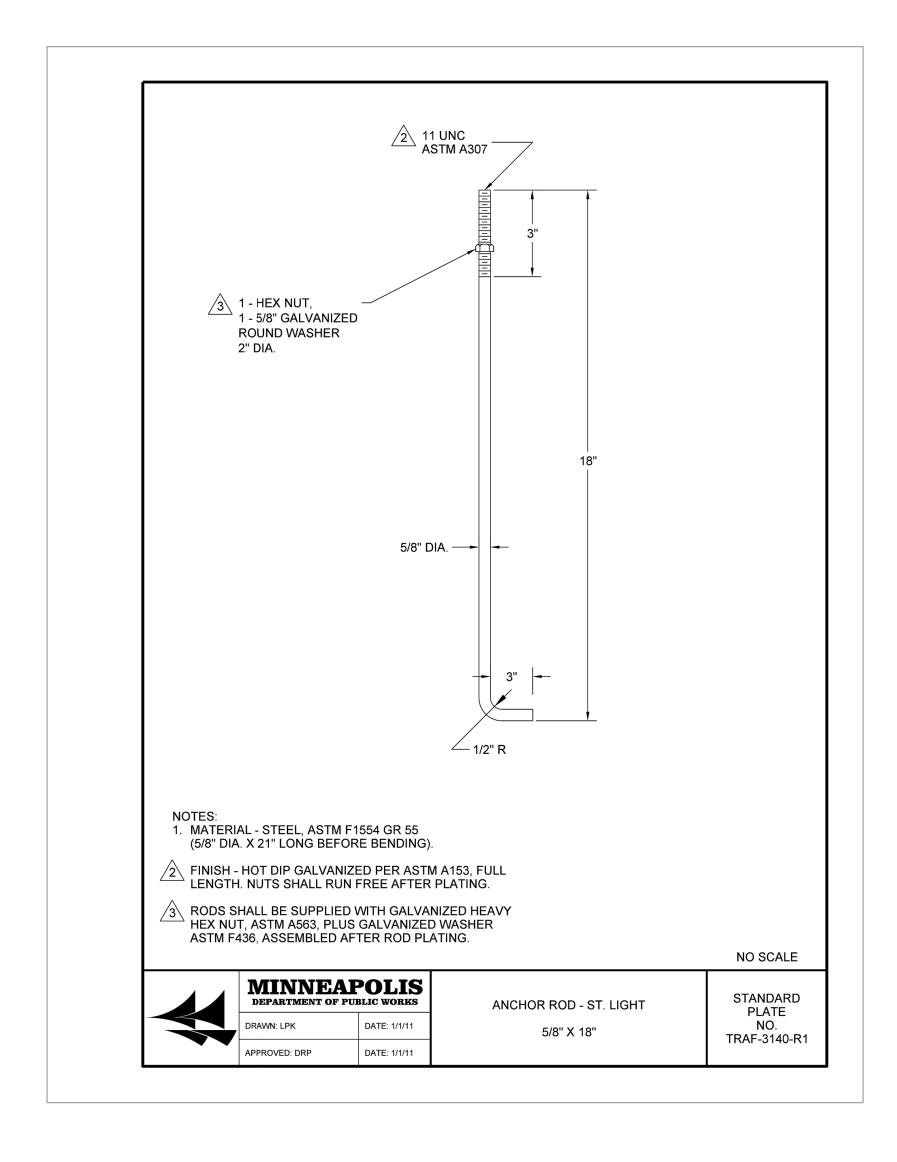

DETAILS
SHEET NO.

© 2013 HKS, INC.

FOUNDATION - ST. LIGHT

12' - 15' - ROUND CAP

NOT TO SCALE

C9.41

NOT TO SCALE

C9.41