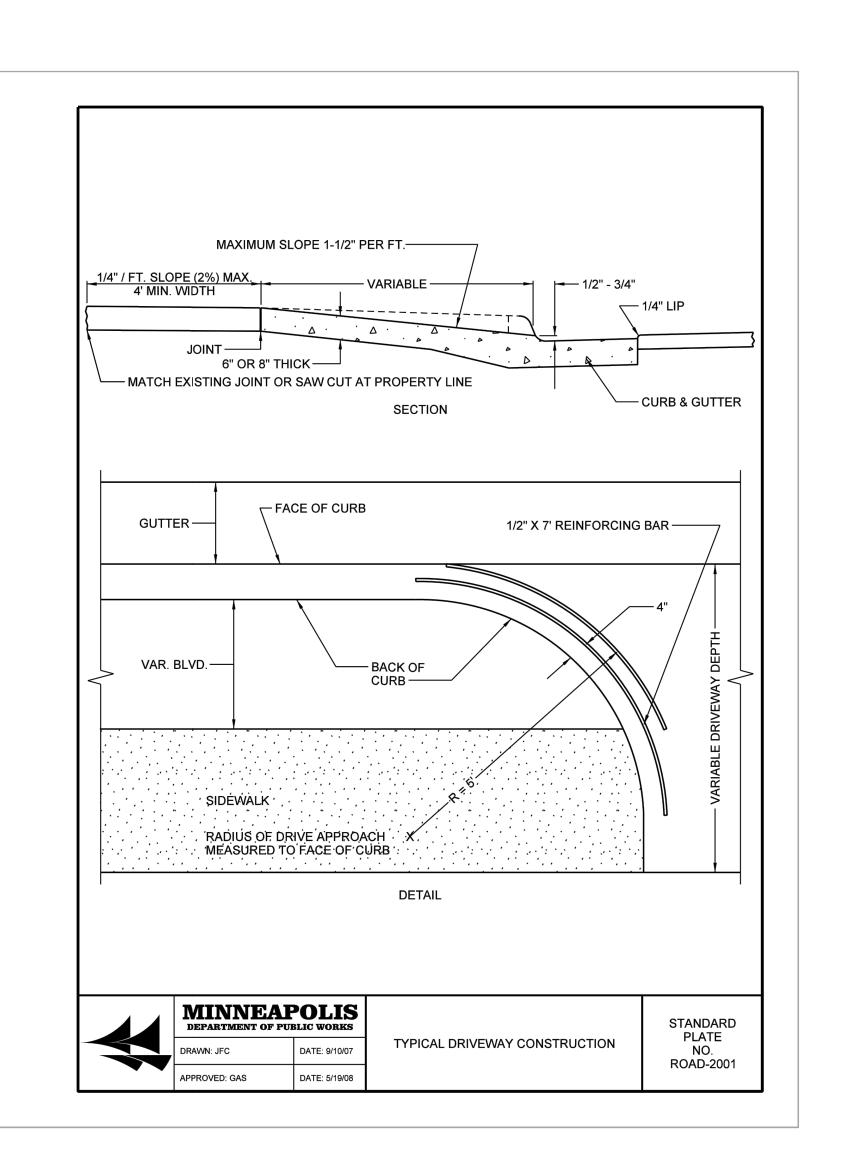

PEDESTRIAN CURB RAMP

NOT TO SCALE

NOT TO SCALE

APPROVED: GAS DATE: 5/19/08

C9.29

NOT TO SCALE

ROAD-1007

TYPICAL DRIVEWAY CONSTRUCTION NOT TO SCALE

TYPICAL DRIVEWAY

SITE PAVING **DETAILS** NOT TO SCALE

SHEET NO.

SHEET TITLE

HKS PROJECT NUMBER 16246.000

**FEBRUARY 01, 2016** 

**CCD-347 - CD SET** 

CERTIFICATION