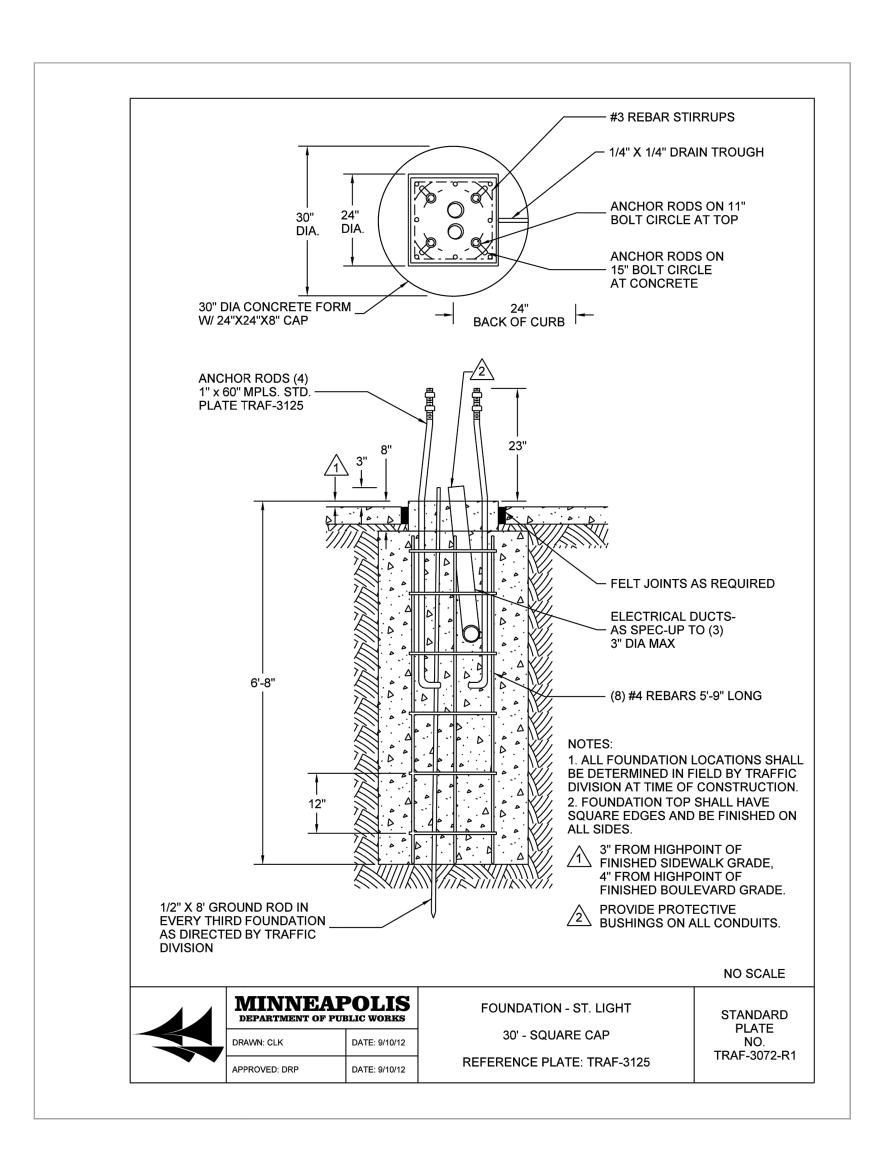

PLAZA LIGHTING DETAILS

FOUNDATION - ST. LIGHT

30' - SQUARE CAP

NOT TO SCALE

C9.42

NOT TO SCALE

C9.42

WIRING - ST. LIGHT STANDARD HIGH LEVEL 120V