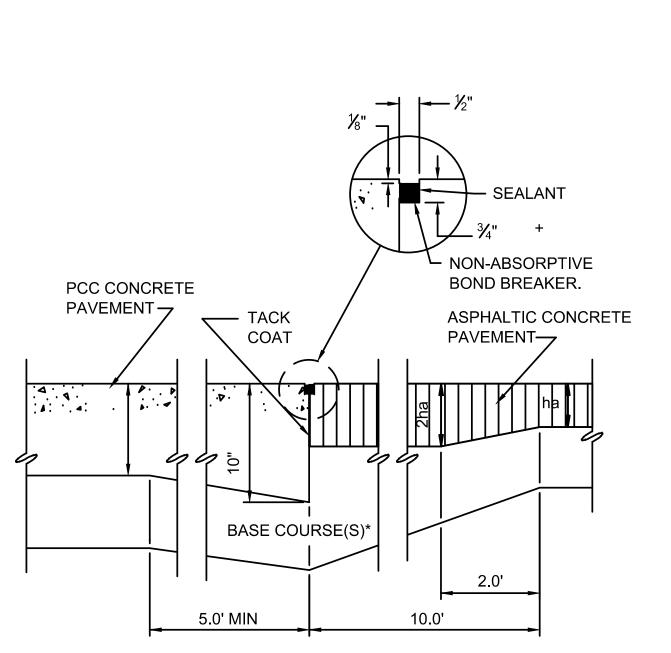

### CONCRETE PAVEMENT CONSTRUCTION AND CONTRACTION JOINTS NOT TO SCALE

INSTALLATION PER MANUFACTORY RECOMMENDATIONS SNOW MELT SYSTEM -

\* SEE PAVEMENT SECTION FOR THICKNESS OF BASE COURSE

CONSTRUCTION JOINT ASPHALT CONCRETE TO PCC CONCRETE NOT TO SCALE