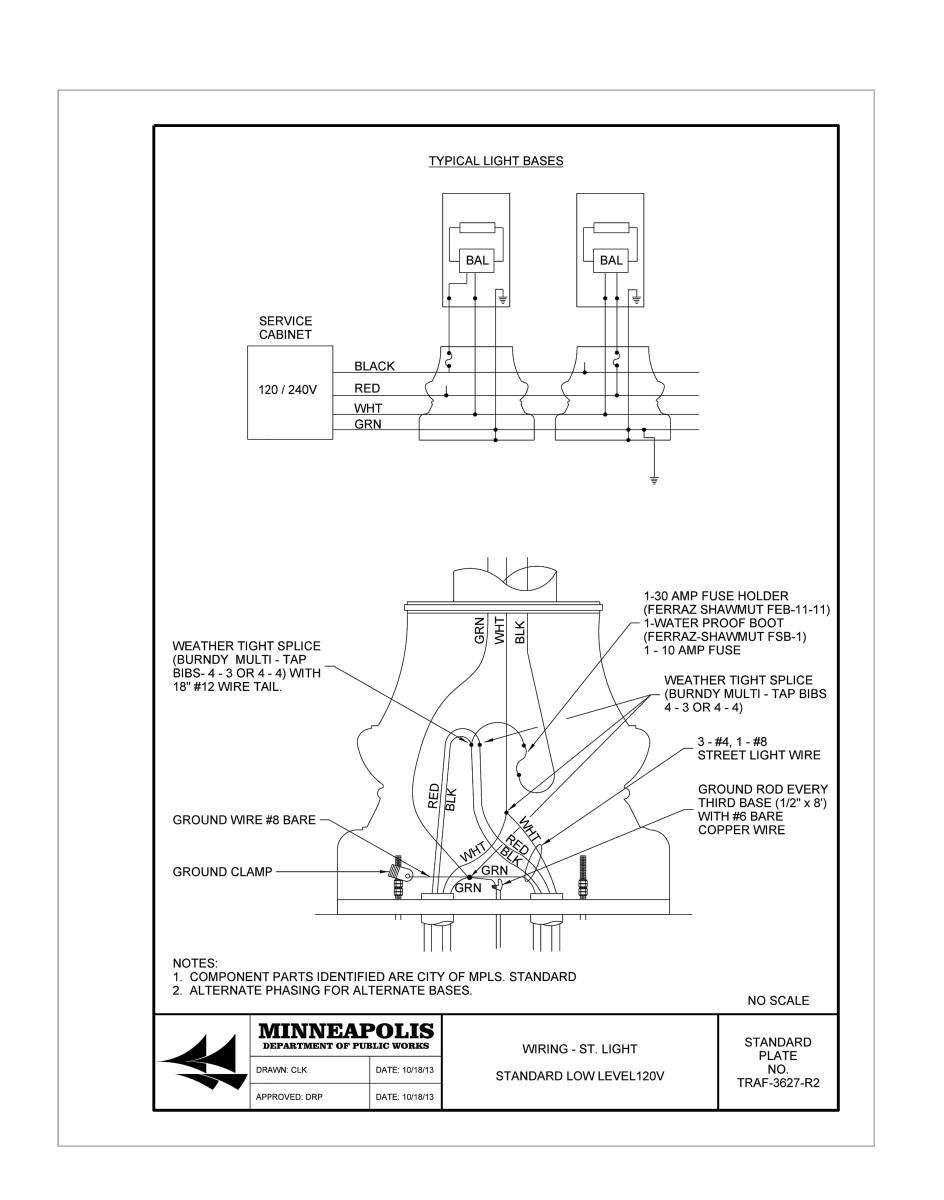

PLAZA LIGHTING DETAILS

FOUNDATION - ST. LIGHT

30' - SQUARE CAP

NOT TO SCALE

C9.42

NOT TO SCALE

C9.42

WIRING - ST. LIGHT STANDARD HIGH LEVEL 120V