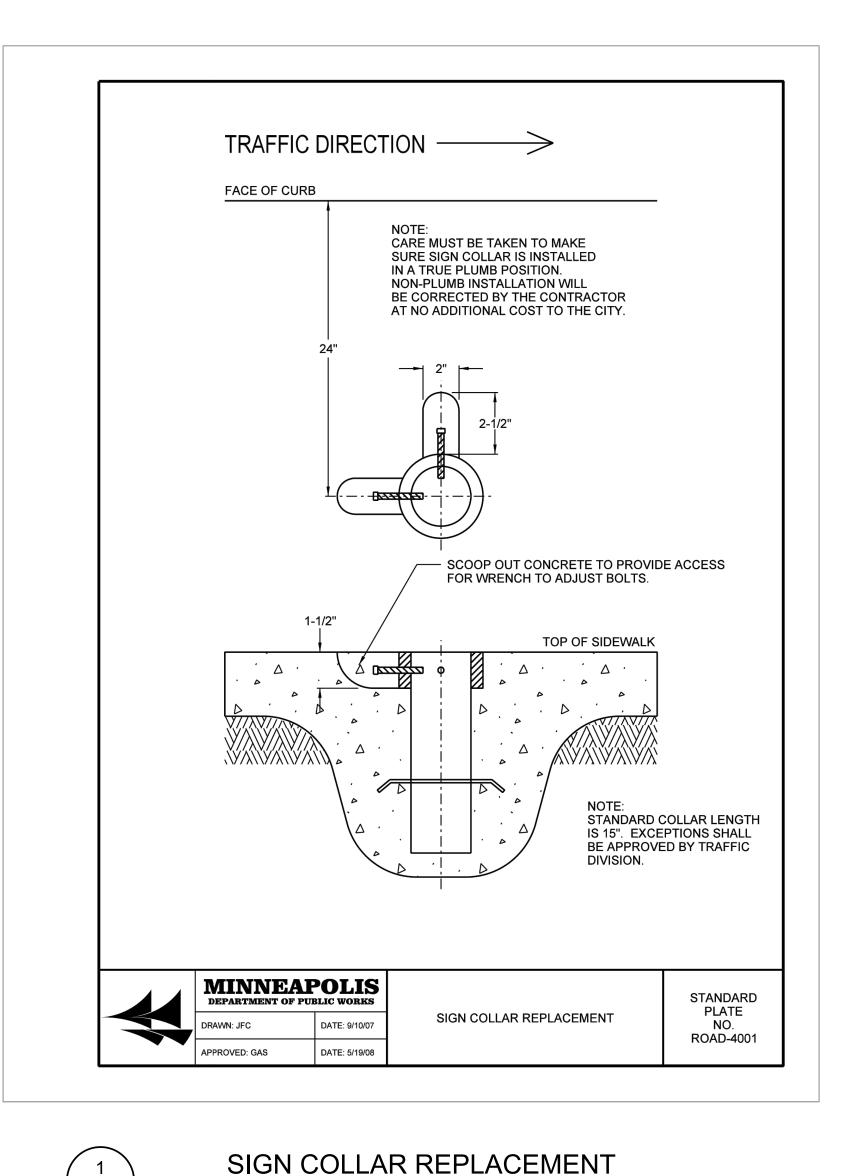

CILITIES AUTHORITY 900 SOUTH 5th STREET, MINNEAPOLIS, MN 55415

HKS, INC 350 N. ST. PAUL ST., SUITE 100, DALLAS, TX 75201

10025 VALLEY VIEW, SUITE 140, EDEN PRAIRIE, MN 55344

10901 RED CIRCLE DR, STE 300 MINNETONKA, MN 55343

SEH INC. 10901 RED CIRCLE DR, STE 300 MINNETONKA, MN 55343

OSLUND AND ASSOCIATES 115 WASHINGTON AVE. N., MINNEAPOLIS, MN 55401

MINNESOTA VIKINGS FOOTBALL, LLC 9500 VIKING DR., EDEN PRAIRIE, MN 55344

LANDSCAPE ARCHITECT

STRUCTURAL ENGINEER

**ELECTRICAL ENGINEER** 

**AUDIO VISUAL CONSULTANTS** 

4801 SPRING VALLEY RD., DALLAS, TX 75244

SELBERT PERKINS DESIGN 432 CULVER BLVD., PLAYA DEL REY, CA 90293

**ARCHITECT** 

**CIVIL ENGINEER** 

WAYFINDING

HKS PROJECT NUMBER 16246.000

**FEBRUARY 01, 2016** CCD-347 - CD SET

SITE PAVING **DETAILS** 

SHEET NO.

C9.28



NOT TO SCALE







PEDESTRIAN CURB RAMP

NOT TO SCALE





NOT TO SCALE







APPROVED: GAS DATE: 5/19/08



C9.29

NOT TO SCALE

ROAD-1007

TYPICAL DRIVEWAY CONSTRUCTION NOT TO SCALE



TYPICAL DRIVEWAY

SITE PAVING **DETAILS** NOT TO SCALE

SHEET NO.

SHEET TITLE

HKS PROJECT NUMBER 16246.000

**FEBRUARY 01, 2016** 

**CCD-347 - CD SET** 

CERTIFICATION

Reg. No.: 45018

hereby certify that the plan, specification, or report was prepared by me or under my

direct supervision and that I am a duly Licensed Professional Engineer under the

NO. DESCRIPTION DATE

laws of the State of Minnesota.

MINNESOTA SPORTS FACILITIES AUTHORITY 900 SOUTH 5th STREET, MINNEAPOLIS, MN 55415

MINNESOTA VIKINGS FOOTBALL, LLC 9500 VIKING DR., EDEN PRAIRIE, MN 55344

LANDSCAPE ARCHITECT

STRUCTURAL ENGINEER