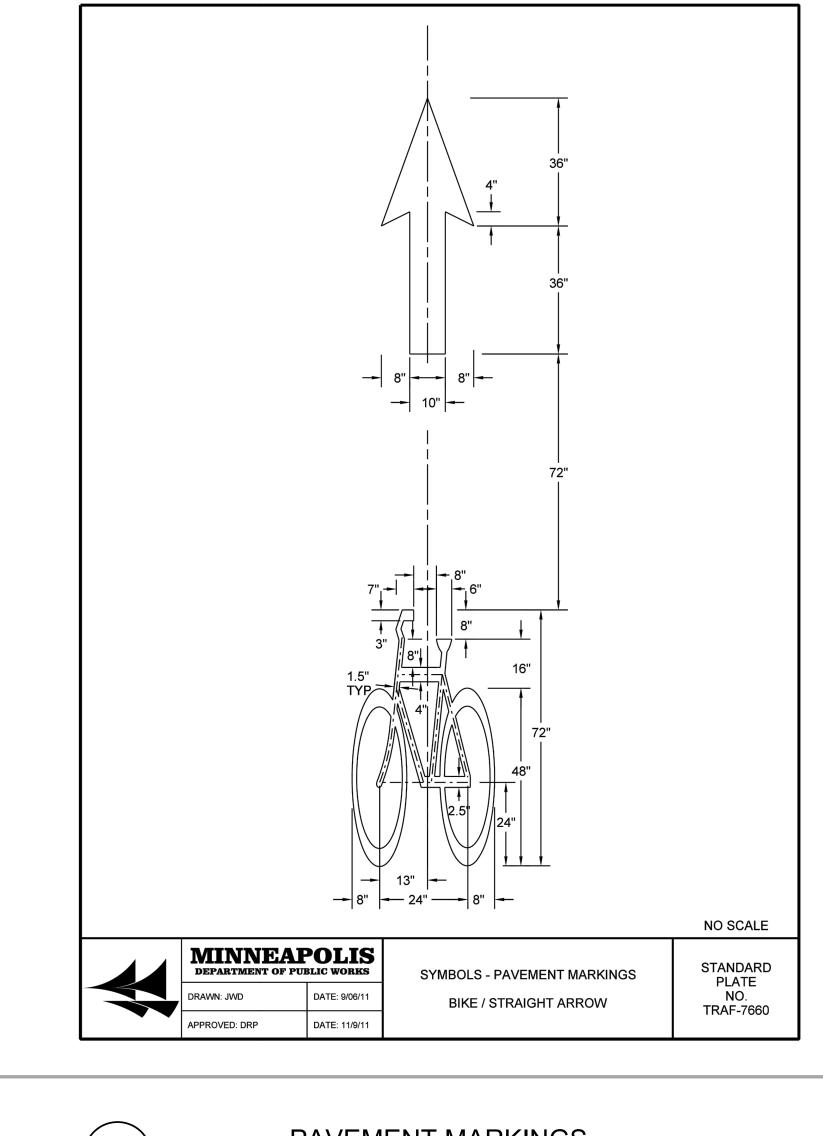

**CIVIL ENGINEER** 

WAYFINDING

HKS PROJECT NUMBER 16246.000

**FEBRUARY 01, 2016** CCD-347 - CD SET

SITE PAVING **DETAILS** 

SHEET NO.

C9.28

NOT TO SCALE