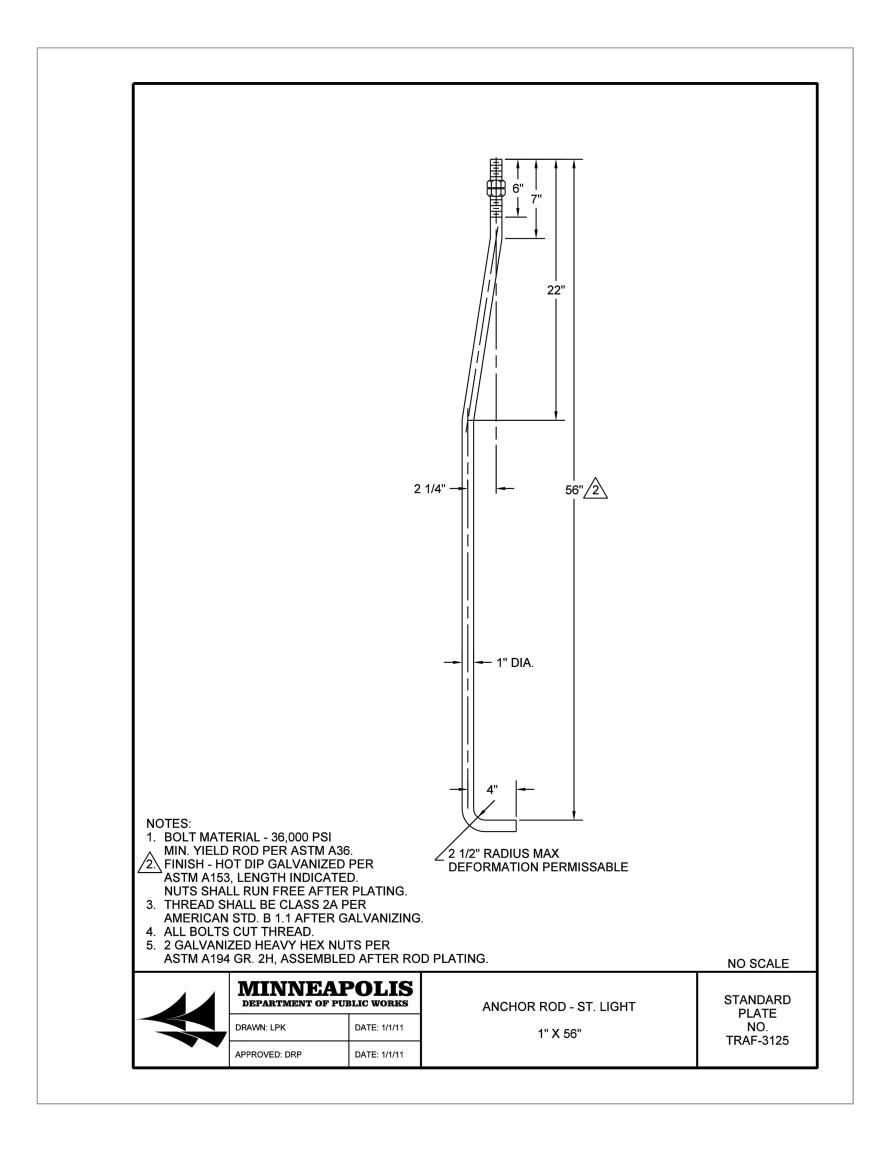

PLAZA LIGHTING DETAILS

FOUNDATION - ST. LIGHT

30' - SQUARE CAP

NOT TO SCALE

C9.42

NOT TO SCALE

C9.42

WIRING - ST. LIGHT STANDARD HIGH LEVEL 120V