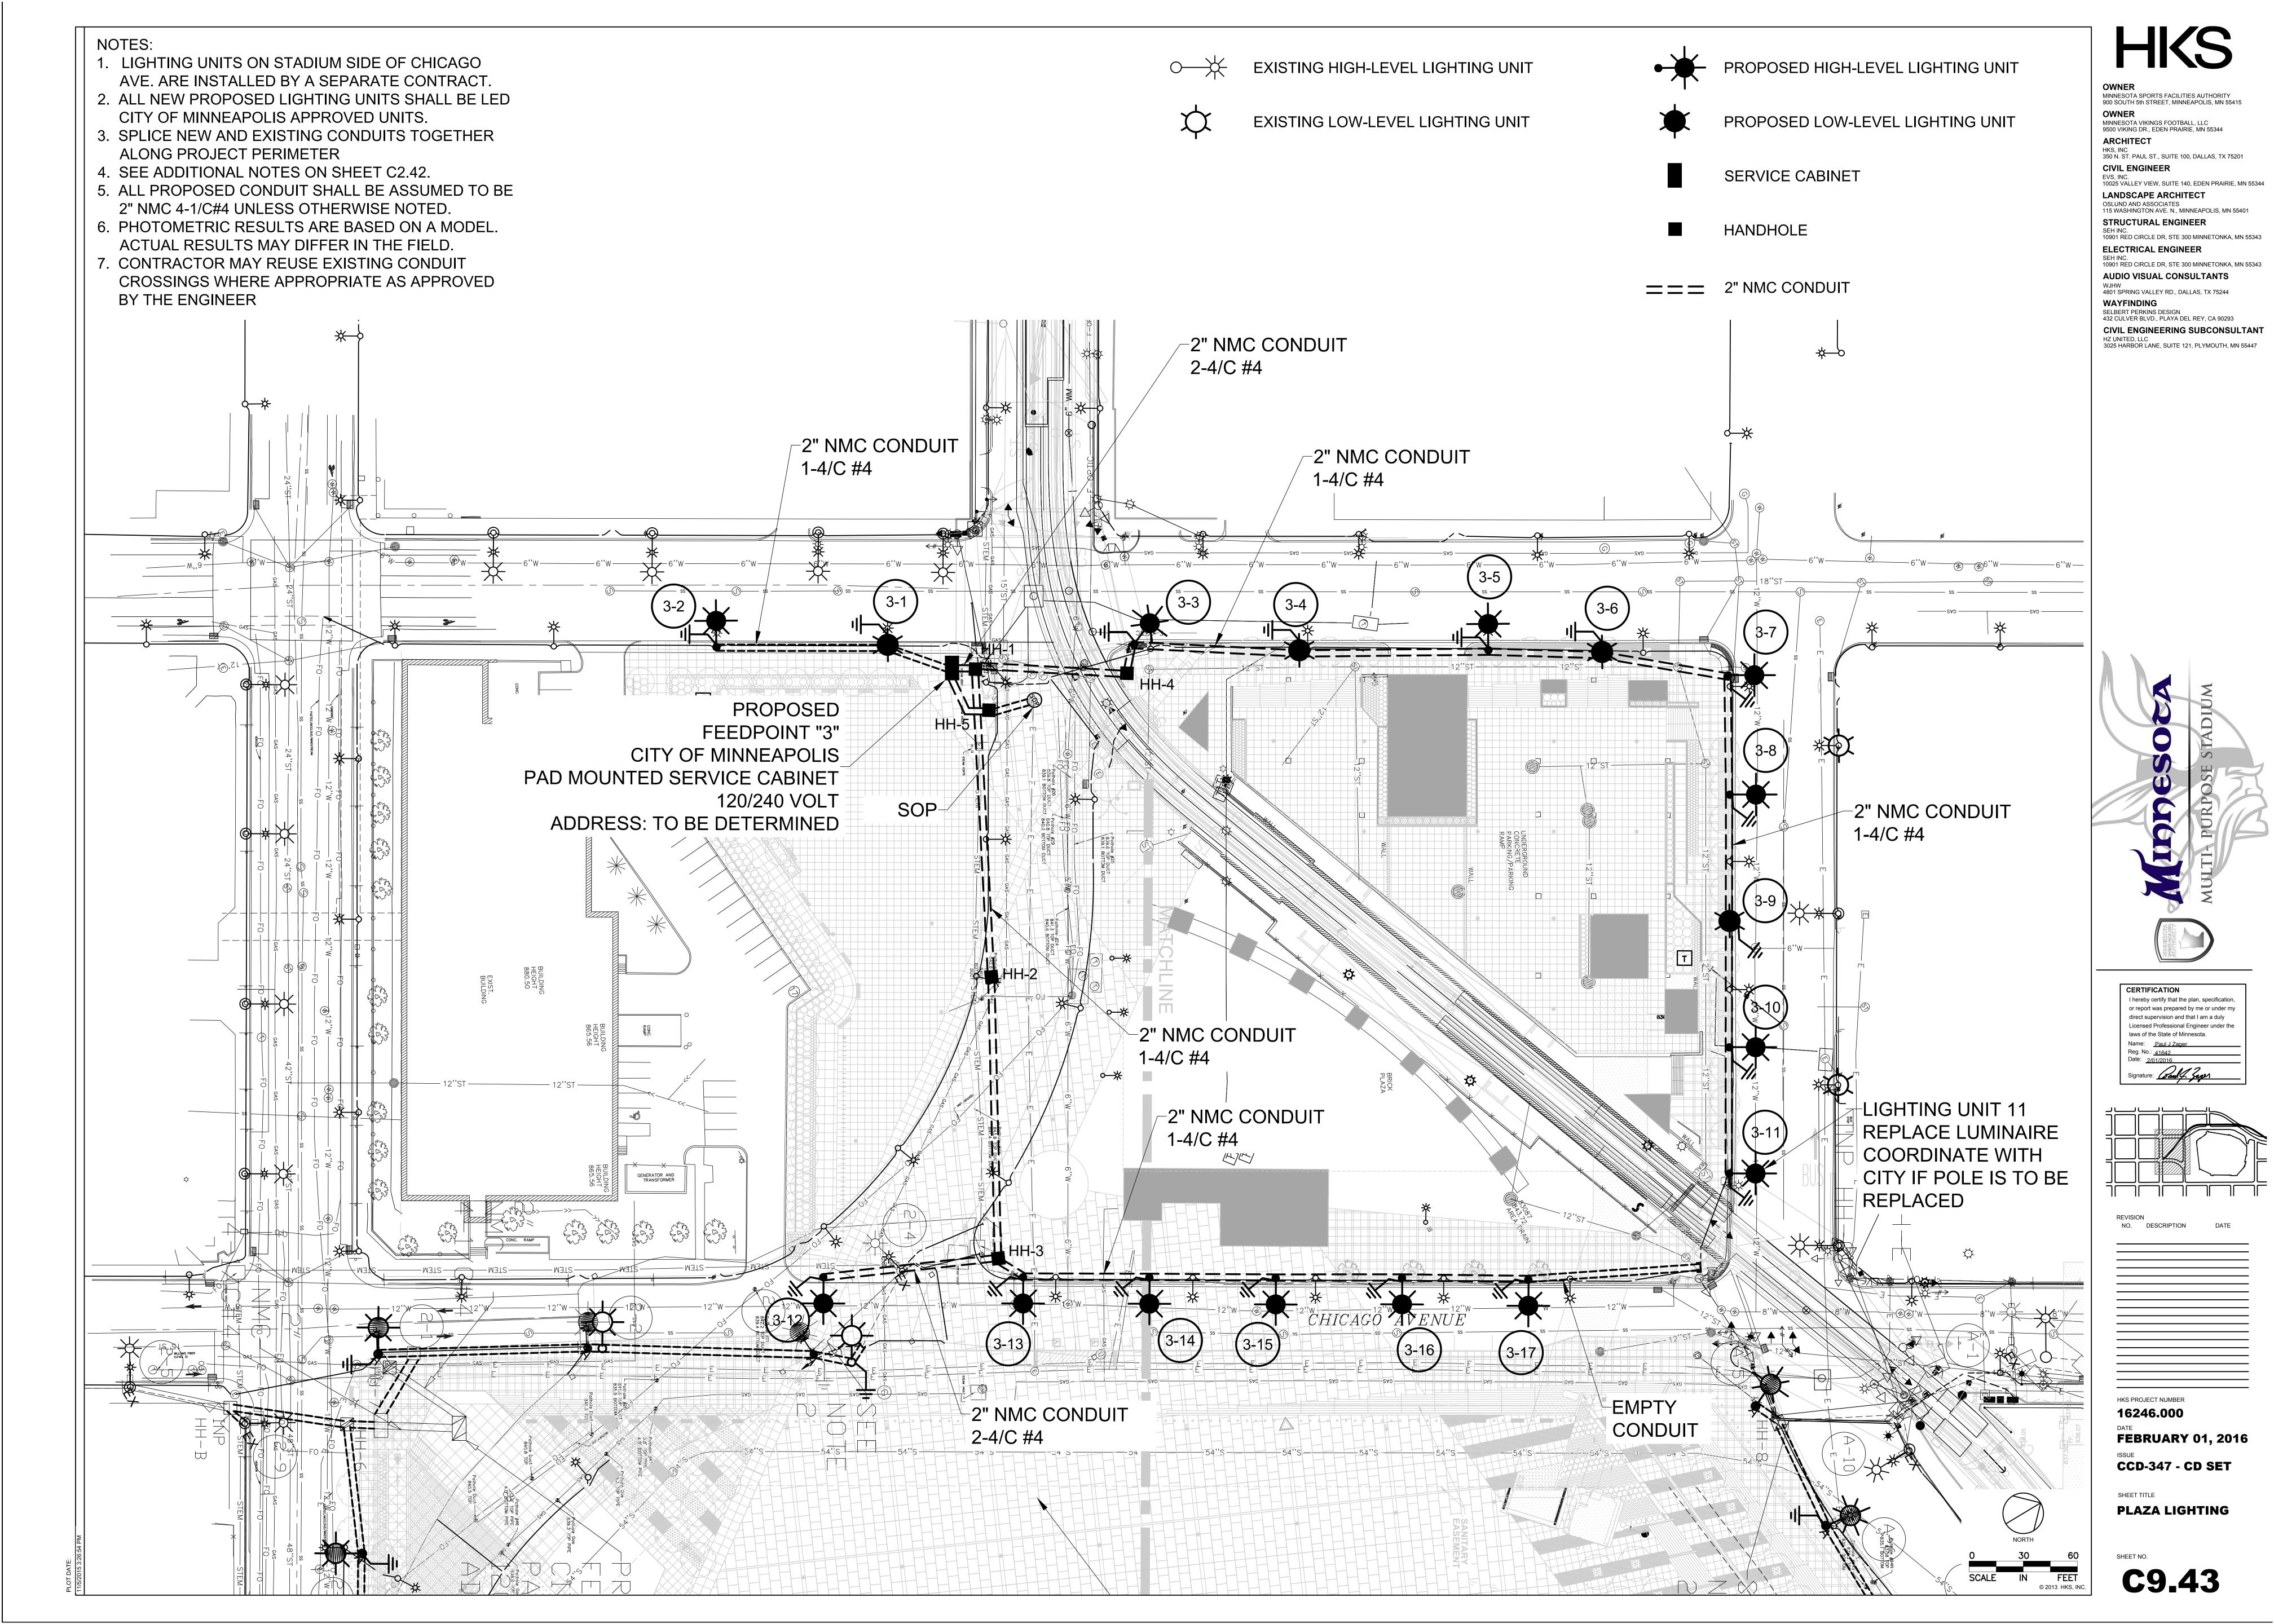

CIVIL ENGINEERING SUBCONSULTANT

HZ UNITED, LLC 3025 HARBOR LANE, SUITE 121, PLYMOUTH, MN 55447

CERTIFICATION

I hereby certify that the plan, specification, or report was prepared by me or under my direct supervision and that I am a duly Licensed Professional Engineer under the laws of the State of Minnesota.

Name: Paul J Zager

Reg. No.: 41642

Date: 2/01/2016

Signature: Daul J. Jugar

REVISION NO. DESCRIPTION DATE

16246.000

FEBRUARY 01, 2016
ISSUE
CCD-347 - CD SET

SHEET TITLE
PLAZA LIGHTING

DETAILS
SHEET NO.

© 2013 HKS, INC.

FOUNDATION - ST. LIGHT

12' - 15' - ROUND CAP

NOT TO SCALE

C9.41

NOT TO SCALE

C9.41

HKS

MINNESOTA SPORTS FACILITIES AUTHORITY

900 SOUTH 5th STREET, MINNEAPOLIS, MN 55415 MINNESOTA VIKINGS FOOTBALL, LLC 9500 VIKING DR., EDEN PRAIRIE, MN 55344 HKS, INC 350 N. ST. PAUL ST., SUITE 100, DALLAS, TX 75201 **CIVIL ENGINEER** 10025 VALLEY VIEW, SUITE 140, EDEN PRAIRIE, MN 55344 LANDSCAPE ARCHITECT OSLUND AND ASSOCIATES 115 WASHINGTON AVE. N., MINNEAPOLIS, MN 55401 STRUCTURAL ENGINEER 10901 RED CIRCLE DR, STE 300 MINNETONKA, MN 55343 **ELECTRICAL ENGINEER** SEH INC. 10901 RED CIRCLE DR, STE 300 MINNETONKA, MN 55343 **AUDIO VISUAL CONSULTANTS** 4801 SPRING VALLEY RD., DALLAS, TX 75244 WAYFINDING SELBERT PERKINS DESIGN 432 CULVER BLVD., PLAYA DEL REY, CA 90293

Name: Paul J Zager

Reg. No.: 41642

Date: 2/01/2016

REVISION

NO. DESCRIPTION DATE

HKS PROJECT NUMBER **16246.000** 

FEBRUARY 01, 2016
ISSUE
CCD-347 - CD SET

SHEET TITLE

PLAZA LIGHTING DETAILS

FOUNDATION - ST. LIGHT

30' - SQUARE CAP

NOT TO SCALE

C9.42

NOT TO SCALE

C9.42

WIRING - ST. LIGHT STANDARD HIGH LEVEL 120V