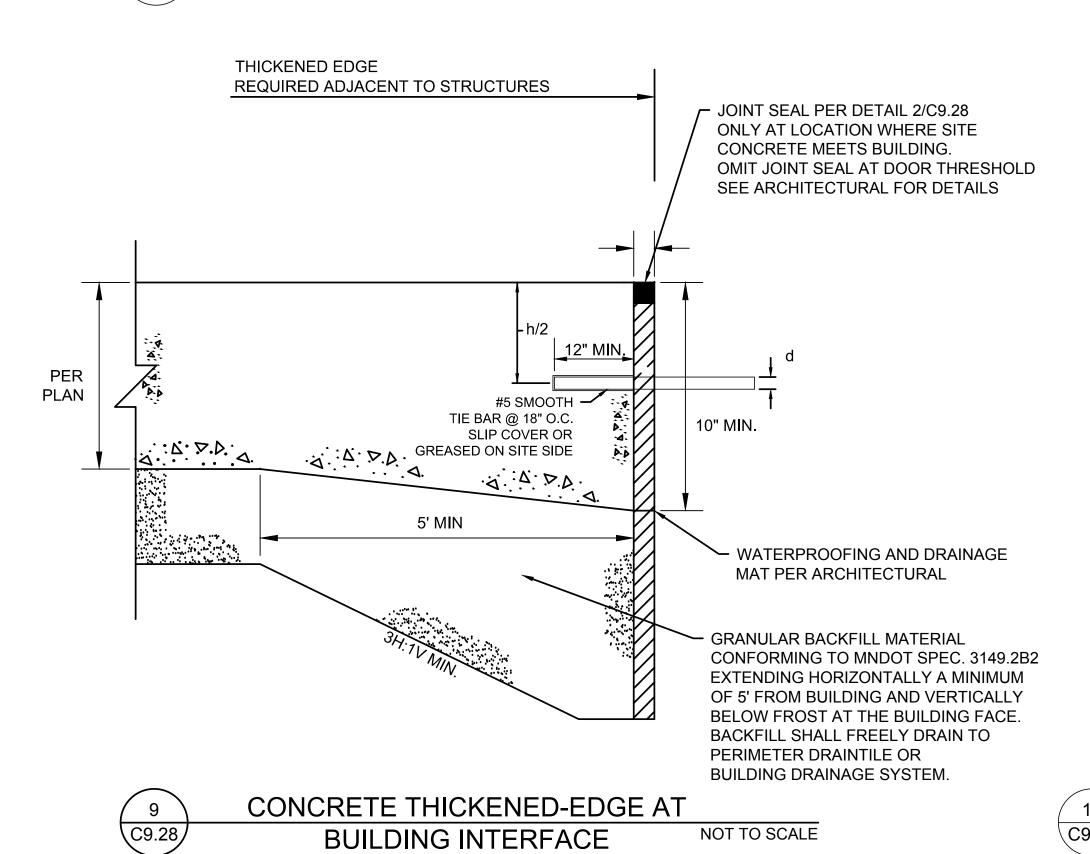

**CIVIL ENGINEER** 

WAYFINDING

HKS PROJECT NUMBER 16246.000

**FEBRUARY 01, 2016** CCD-347 - CD SET

SITE PAVING **DETAILS** 

SHEET NO.

C9.28

NOT TO SCALE