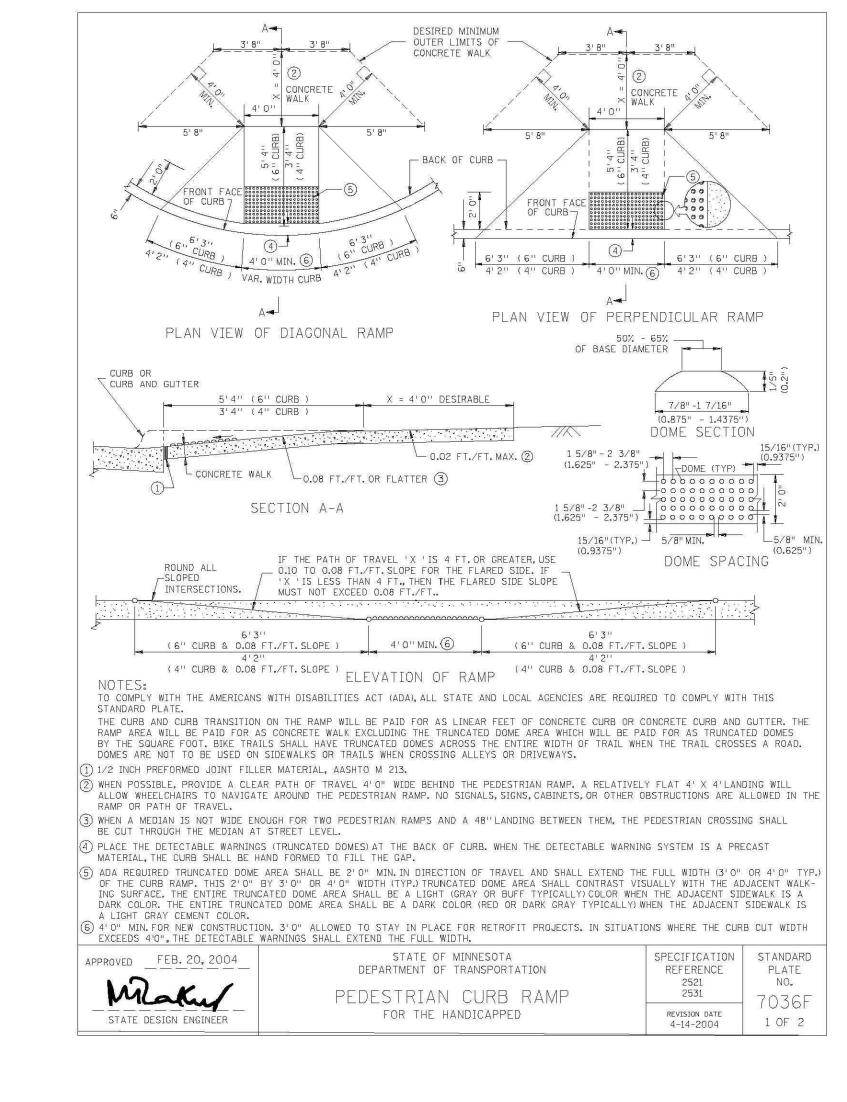

PEDESTRIAN CURB RAMP

NOT TO SCALE

NOT TO SCALE

APPROVED: GAS DATE: 5/19/08

C9.29

NOT TO SCALE

ROAD-1007

TYPICAL DRIVEWAY CONSTRUCTION NOT TO SCALE