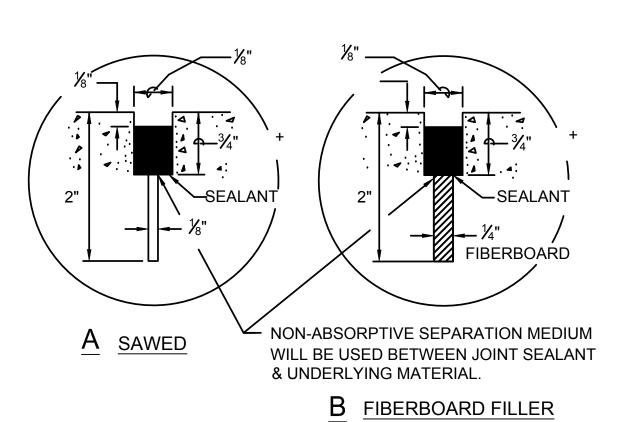

# **CONCRETE CONTRACTION JOINTS** POURED-IN-PLACE JOINT SEALANT NOT TO SCALE

- PROVIDE CONTRACTION JOINTS SPACED @ 10' MIN. PER DETAIL 7/C9.27 (EXTEND REINFORCING THROUGH JOINT)
- 2. PROVIDE DOWELED EXPANSION JOINTS SPACED @ 60' MIN. INSTALL DOWEL AS SHOWN ON DETAIL 7/C9.27. INSTALL EXPANSION JOINT FILLER AND SEALANT FULL DEPTH OF GUTTER AS SHOWN ON DETAIL 8/C9.27.

NOTE: PROVIDE CONTR. JT. SPACING @ NO GREATER THAN WIDTH OF SIDEWALK. INSTALL EXP. JT. @ MIN. 20' SPACING.

SEE (1) FOR CONTR. JT., SEE (2) FOR EXP. JT.

### CONCRETE EXPANSION JOINTS POURED-IN-PLACE C9.28 JOINT SEALANT NOT TO SCALE

NOTE: OMIT DOWELS/BARS AT CONTRACTION JOINTS.