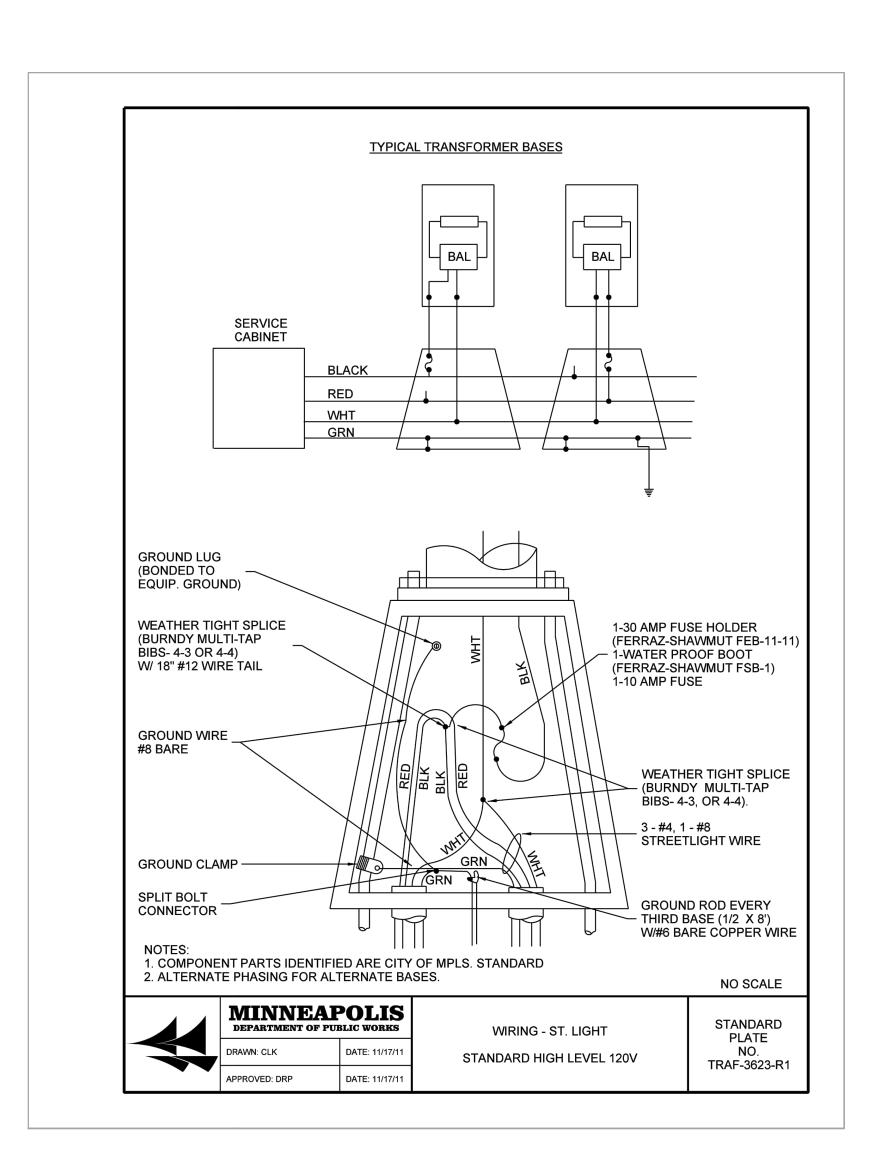

PLAZA LIGHTING DETAILS

FOUNDATION - ST. LIGHT

30' - SQUARE CAP

NOT TO SCALE

C9.42

NOT TO SCALE

C9.42

WIRING - ST. LIGHT STANDARD HIGH LEVEL 120V