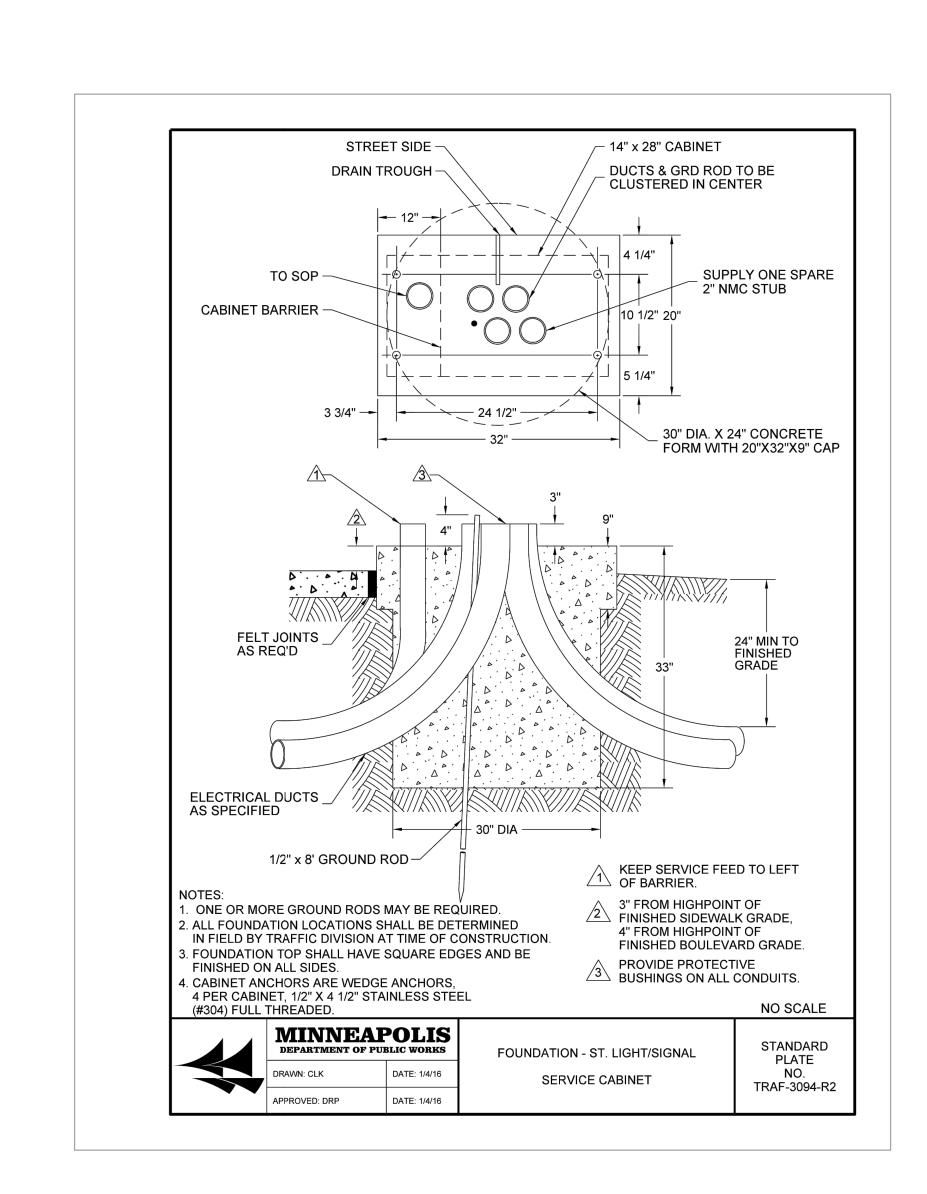

DETAILS
SHEET NO.

© 2013 HKS, INC.

FOUNDATION - ST. LIGHT

12' - 15' - ROUND CAP

NOT TO SCALE

C9.41

NOT TO SCALE

C9.41