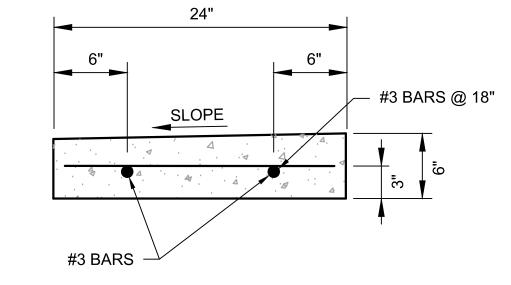

CONCRETE SIDEWALK NOT TO SCALE

CERTIFICATION

Reg. No.: 45018

I hereby certify that the plan, specification,

or report was prepared by me or under my direct supervision and that I am a duly

Licensed Professional Engineer under the