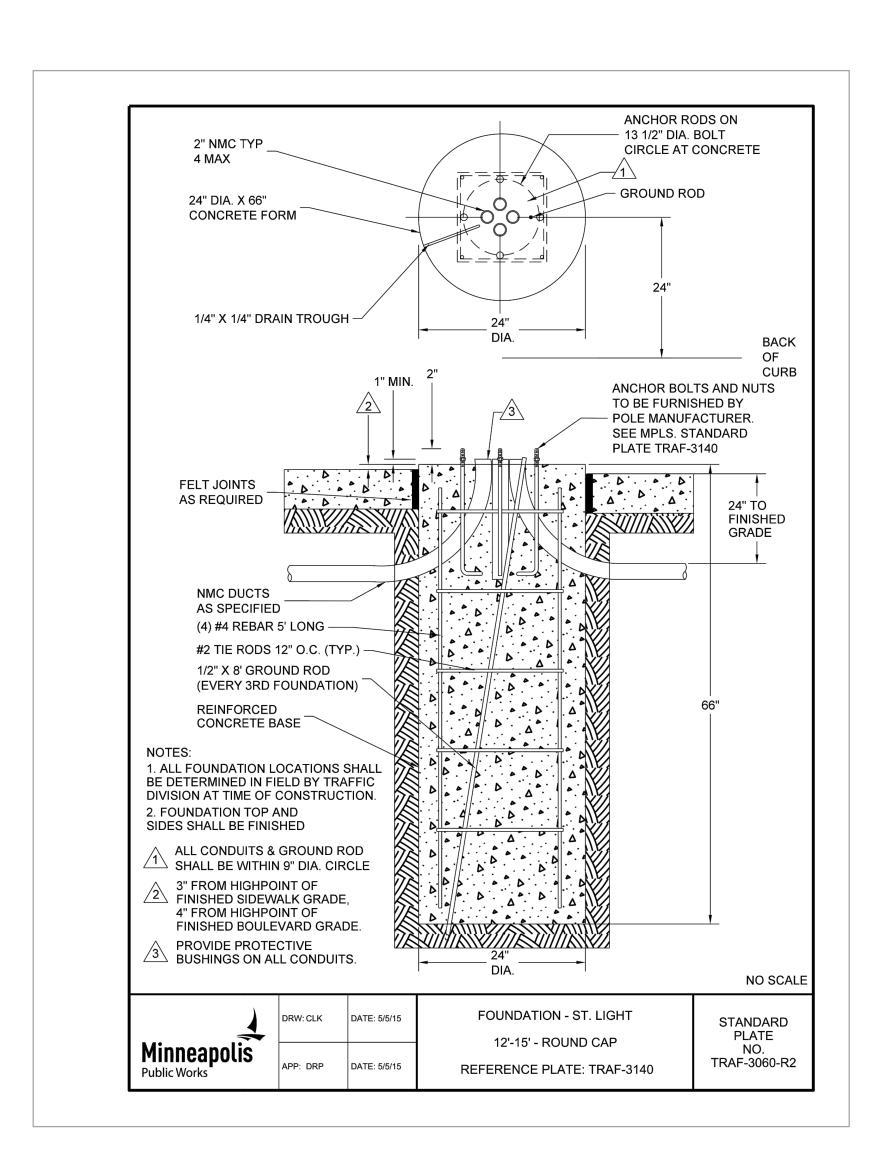

DETAILS
SHEET NO.

© 2013 HKS, INC.

FOUNDATION - ST. LIGHT

12' - 15' - ROUND CAP

NOT TO SCALE

C9.41

NOT TO SCALE

C9.41