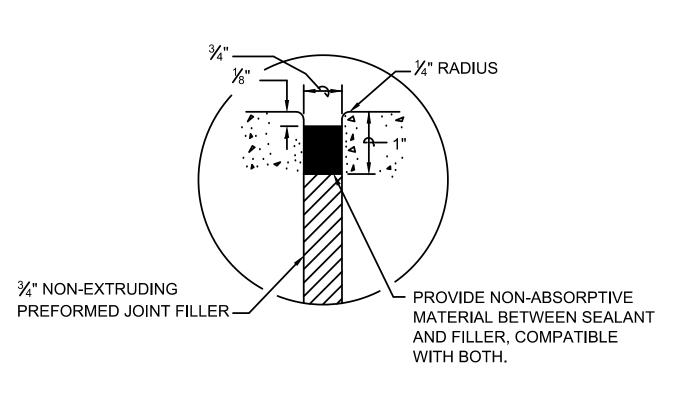

## C PREFORMED PLASTIC INSERT

NOTE: ONLY SAWN CONTRACTION JOINTS SHALL BE USED IF SLIPFORM METHOD OF PLACEMENT IS CHOSEN. WHEN ALLOWED, LONGITUDINAL CONTRACTION JOINTS SHALL BE SAWN ONLY.

# **CONCRETE CONTRACTION JOINTS** POURED-IN-PLACE JOINT SEALANT NOT TO SCALE



- PROVIDE CONTRACTION JOINTS SPACED @ 10' MIN. PER DETAIL 7/C9.27 (EXTEND REINFORCING THROUGH JOINT)
- 2. PROVIDE DOWELED EXPANSION JOINTS SPACED @ 60' MIN. INSTALL DOWEL AS SHOWN ON DETAIL 7/C9.27. INSTALL EXPANSION JOINT FILLER AND SEALANT FULL DEPTH OF GUTTER AS SHOWN ON DETAIL 8/C9.27.



NOTE: PROVIDE CONTR. JT. SPACING @ NO GREATER THAN WIDTH OF SIDEWALK. INSTALL EXP. JT. @ MIN. 20' SPACING.

SEE (1) FOR CONTR. JT., SEE (2) FOR EXP. JT.





### CONCRETE EXPANSION JOINTS POURED-IN-PLACE C9.28 JOINT SEALANT NOT TO SCALE







NOTE: OMIT DOWELS/BARS AT CONTRACTION JOINTS.

### CONCRETE PAVEMENT CONSTRUCTION AND CONTRACTION JOINTS NOT TO SCALE











INSTALLATION PER MANUFACTORY RECOMMENDATIONS SNOW MELT SYSTEM -







\* SEE PAVEMENT SECTION FOR THICKNESS OF BASE COURSE

CONSTRUCTION JOINT ASPHALT CONCRETE TO PCC CONCRETE NOT TO SCALE



CONCRETE SIDEWALK NOT TO SCALE

CERTIFICATION

Reg. No.: 45018

I hereby certify that the plan, specification,

or report was prepared by me or under my direct supervision and that I am a duly

Licensed Professional Engineer under the

laws of the State of Minnesota.

NO. DESCRIPTION

MINNESOTA SPORTS FACILITIES AUTHORITY 900 SOUTH 5th STREET, MINNEAPOLIS, MN 55415

HKS, INC 350 N. ST. P