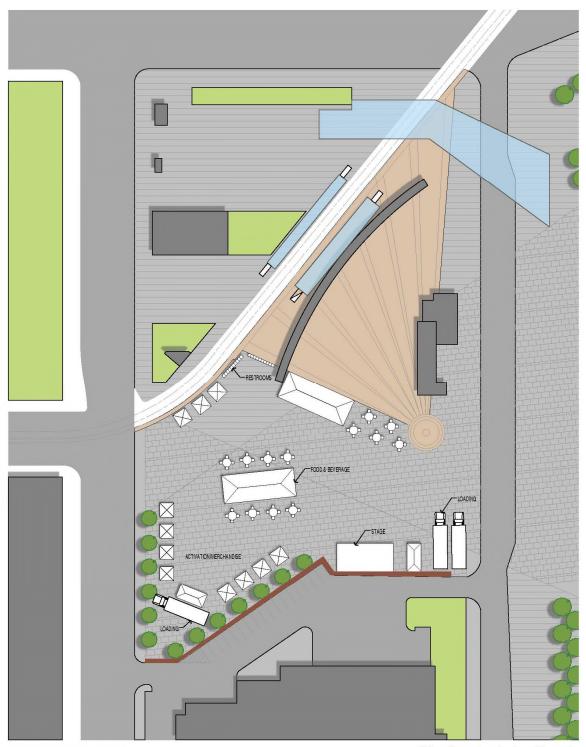

|
| East Event Buildout (Locker Room) | 2.0            |
| Six (6) Foot Metal Panels         | 0.5            |
| Nanawall                          | 0.4            |
| Seating Option 2/Nanawall Press   | 0.1            |
| Completion Allowance*             | 0.2            |

 $<sup>\</sup>mbox{*}$  Office Relocation Design (\$30,000), Plaza, Club Purple Deck & Retractable Seating.

<sup>\*\*</sup> Any cost savings realized within the specific line items identified in this  $\underline{\textbf{Exhibit V}}$  will be reallocated to Project Costs as mutually approved by the Parties.

# EXHIBIT W STADIUM PLAZA DESIGN AREA



EXHIBIT X

PLAZA AREA DEPICTION OF AREAS AND PRIORITIES





# **EXHIBIT Y**

## TENTING PLANS SUBMITTED TO HENNEPIN COUNTY



\*The above drawing is not to scale.



PRE-EVENT PARTY

\*The above drawing is not to scale.



LARGE HOSPITALITY EVENT

\*The above drawing is not to scale.

\*\*Hospitality tent may be temporary, seasonal or permanent structure and vary in size.

Y-4