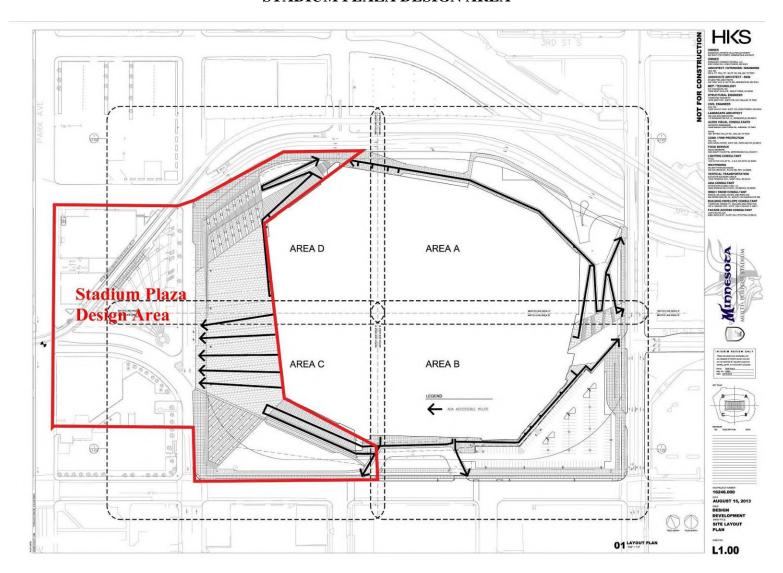

|
| Laundry Equipment                 | 0.1            |
| High Roof Wash                    | 0.6            |
| Field Floor Drains                | 0.4            |
| East Event Buildout (Locker Room) | 2.0            |
| Six (6) Foot Metal Panels         | 0.5            |
| Nanawall                          | 0.4            |
| Seating Option 2/Nanawall Press   | 0.1            |
| Completion Allowance*             | 0.2            |

 $<sup>\</sup>mbox{*}$  Office Relocation Design (\$30,000), Plaza, Club Purple Deck & Retractable Seating.

<sup>\*\*</sup> Any cost savings realized within the specific line items identified in this  $\underline{\textbf{Exhibit V}}$  will be reallocated to Project Costs as mutually approved by the Parties.

# EXHIBIT W STADIUM PLAZA DESIGN AREA



EXHIBIT X

PLAZA AREA DEPICTION OF AREAS AND PRIORITIES





# **EXHIBIT Y**

## TENTING PLANS SUBMITTED TO HENNEPIN COUNTY



\*The above drawing is not to scale.



PRE-EVENT PARTY

\*The above drawing is not to scale.



LARGE HOSPITALITY EVENT

\*The above drawing is not to scale.

\*\*Hospitality tent may be temporary, seasonal or permanent structure and vary in size.

Y-4