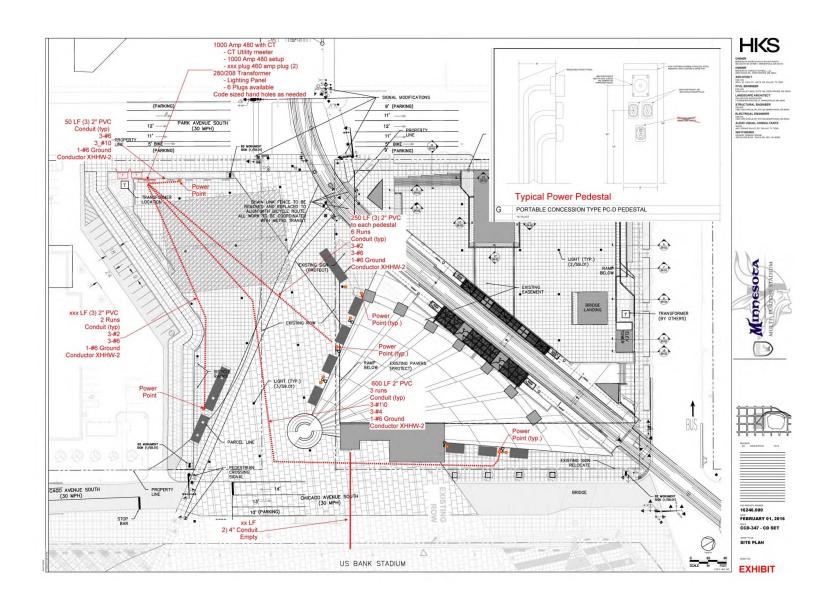

|
| High Roof Wash                    | 0.6            |
| Field Floor Drains                | 0.4            |
| East Event Buildout (Locker Room) | 2.0            |
| Six (6) Foot Metal Panels         | 0.5            |
| Nanawall                          | 0.4            |
| Seating Option 2/Nanawall Press   | 0.1            |
| Completion Allowance*             | 0.2            |

 $<sup>\</sup>mbox{*}$  Office Relocation Design (\$30,000), Plaza, Club Purple Deck & Retractable Seating.

<sup>\*\*</sup> Any cost savings realized within the specific line items identified in this  $\underline{\textbf{Exhibit V}}$  will be reallocated to Project Costs as mutually approved by the Parties.

# EXHIBIT W STADIUM PLAZA DESIGN AREA



EXHIBIT X

PLAZA AREA DEPICTION OF AREAS AND PRIORITIES





# **EXHIBIT Y**

## TENTING PLANS SUBMITTED TO HENNEPIN COUNTY



\*The above drawing is not to scale.



PRE-EVENT PARTY

\*The above drawing is not to scale.



LARGE HOSPITALITY EVENT

\*The above drawing is not to scale.

\*\*Hospitality tent may be temporary, seasonal or permanent structure and vary in size.

Y-4