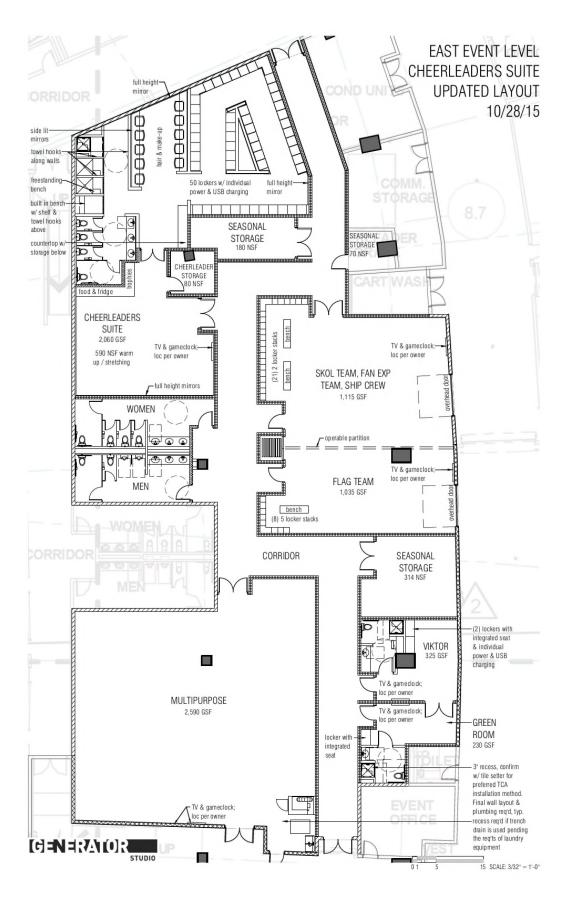

|
|    | Name:                                                                                                                                                                                                                                               |
|    | Title·                                                                                                                                                                                                                                              |

# EXHIBIT U

## EAST EVENT LEVEL LOCKER ROOM BUILDOUT



## **EXHIBIT V**

## **COST LIST**

| <u>Costs</u>                      | (\$millions)** |
|-----------------------------------|----------------|
| Plaza (including Lighting)        | 8.5            |
| Club Purple Deck                  | 1.0            |
| Food Service                      | 2.6            |
| Water Pumps                       | 0.8            |
| Toilet Partitions                 | 0.3            |
| Sink and Electrical Panel         | 0.1            |
| Frames/Doors/Hardware/Readers     | 0.2            |
| Retractable Seating               | 1.0            |
| Laundry Equipment                 | 0.1            |
| High Roof Wash                    | 0.6            |
| Field Floor Drains                | 0.4            |
| East Event Buildout (Locker Room) | 2.0