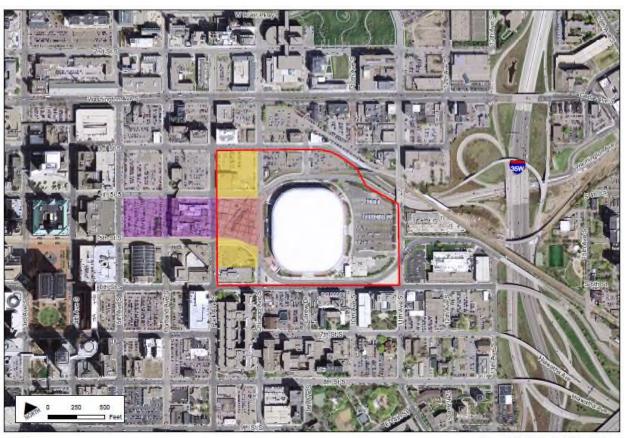

opportunities using branding and theming elements. Any proposed design enhancements and the costs for such design enhancements would be the responsibility of the Team and/or Sponsor. Responsibility for additional operating costs are defined within the Use Agreement.

### XI. Design Add Alternates

The items identified below are not currently included within the Minimum Design Standards. Consistent with Section 8.1(e) of the Development Agreement, if either Party elects to add any of the Design Add Alternates set forth on **Exhibits I-1 or I-2** to the Project, subject to the requesting Party's obligation to fund the completion of the work, the selected Design Add Alternate shall be included in the Minimum Design Standards.

## **EXHIBIT D-1-A**

## EFFECTIVE DATE STADIUM SITE (SITE PLAN)



Legend

ENVIRONMENTAL IMPACT STATEMENT

Legend

Stadium Site Boundary

North:South Alternate Plaza Configuration

EastWest Alternate Plaza Configuration

Figure 1.1-1. Project Study Area

## EXHIBIT D-1-B

## EFFECTIVE DATE STADIUM SITE (LEGAL DESCRIPTION)

## Parcel 1:

That part of:

Lots 2 through 5, inclusive, Block 71, Town of Minneapolis;

Lots 1 through 10, inclusive, Block 72, Town of Minneapolis;

Lots 1 through 10, inclusive, Block 95, Town of Minneapolis;

Lots 1 through 5, inclusive, Block 106, Town of Minneapolis;

Lots 1 through 10, inclusive, Block 96, Town of Minneapolis;

Lots 3, 4 and 5, Block 96, Morrison, Smith, and Hancock's Addition to Minneapolis;

Lots 1 through 10, inclusive, Block 103, Town of Minneapolis;

Lots 6 and 7, Block 103, Morrison, Smith, and Hancock's