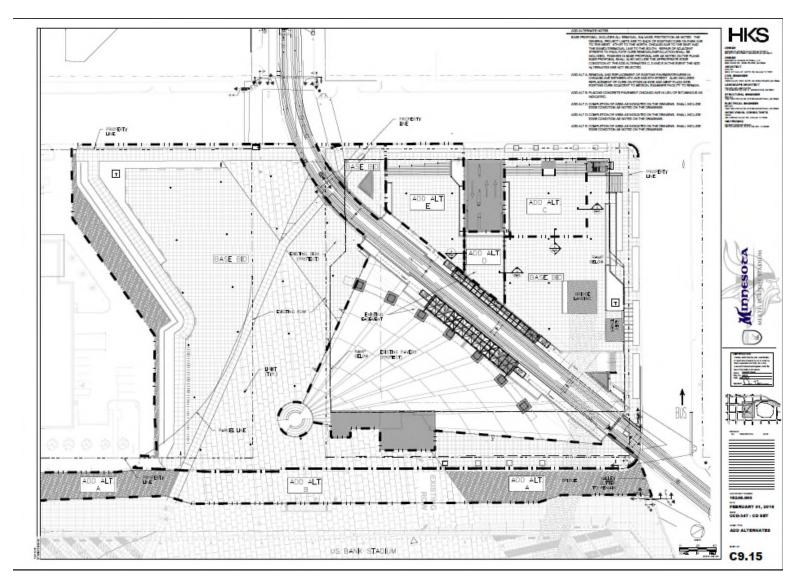

|
| High Roof Wash                    | 0.6            |
| Field Floor Drains                | 0.4            |
| East Event Buildout (Locker Room) | 2.0            |
| Six (6) Foot Metal Panels         | 0.5            |
| Nanawall                          | 0.4            |
| Seating Option 2/Nanawall Press   | 0.1            |
| Completion Allowance*             | 0.2            |

 $<sup>\</sup>mbox{*}$  Office Relocation Design (\$30,000), Plaza, Club Purple Deck & Retractable Seating.

<sup>\*\*</sup> Any cost savings realized within the specific line items identified in this  $\underline{\textbf{Exhibit V}}$  will be reallocated to Project Costs as mutually approved by the Parties.

# EXHIBIT W STADIUM PLAZA DESIGN AREA



EXHIBIT X

PLAZA AREA DEPICTION OF AREAS AND PRIORITIES





# **EXHIBIT Y**

## TENTING PLANS SUBMITTED TO HENNEPIN COUNTY



\*The above drawing is not to scale.



PRE-EVENT PARTY

\*The above drawing is not to scale.



LARGE HOSPITALITY EVENT

\*The above drawing is not to scale.

\*\*Hospitality tent may be temporary, seasonal or permanent structure and vary in size.

Y-4