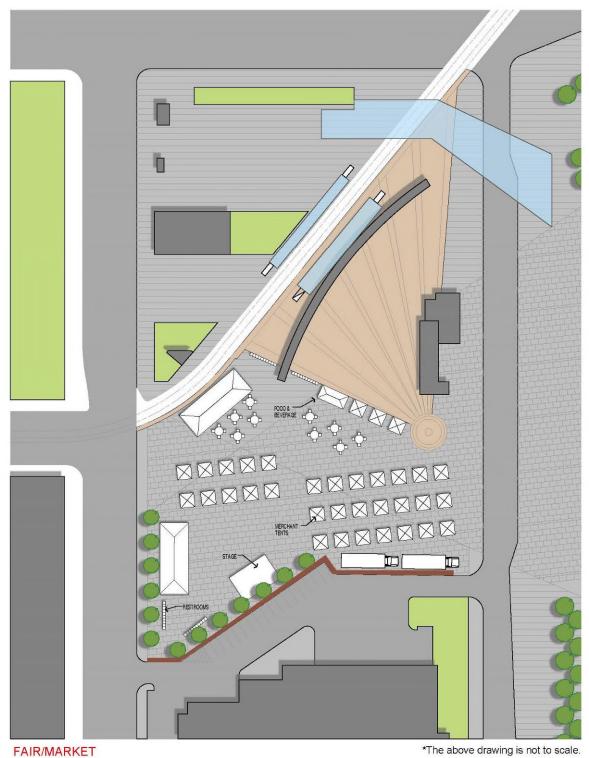

Floor Drains                | 0.4            |
| East Event Buildout (Locker Room) | 2.0            |
| Six (6) Foot Metal Panels         | 0.5            |
| Nanawall                          | 0.4            |
| Seating Option 2/Nanawall Press   | 0.1            |
| Completion Allowance*             | 0.2            |

 $<sup>\</sup>mbox{*}$  Office Relocation Design (\$30,000), Plaza, Club Purple Deck & Retractable Seating.

<sup>\*\*</sup> Any cost savings realized within the specific line items identified in this  $\underline{\textbf{Exhibit V}}$  will be reallocated to Project Costs as mutually approved by the Parties.

# EXHIBIT W STADIUM PLAZA DESIGN AREA



EXHIBIT X

PLAZA AREA DEPICTION OF AREAS AND PRIORITIES





# **EXHIBIT Y**

## TENTING PLANS SUBMITTED TO HENNEPIN COUNTY



\*The above drawing is not to scale.



PRE-EVENT PARTY

\*The above drawing is not to scale.



LARGE HOSPITALITY EVENT

\*The above drawing is not to scale.

\*\*Hospitality tent may be temporary, seasonal or permanent structure and vary in size.

Y-4